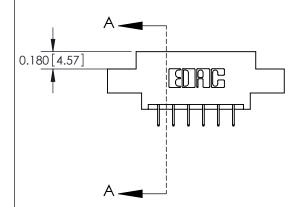

## **Contact Detail**

524-P.C. Tail .018 Sq.(0.46 Sq.) - Tail LG=.175(4.45) .156 [3.96] Contact Spacing x .200 [5.08] Row Spacing

**See Accompanying Pages for: Contact Bend Details** 

THIS IS A C.A.D. GENERATED DRAWING DO NOT MAKE MANUAL REVISIONS TO MASTER.