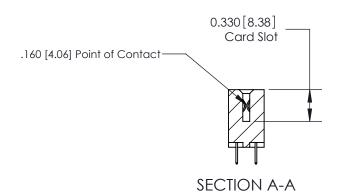

## **Contact Detail**

524-P.C. Tail .018 Sq.(0.46 Sq.) - Tail LG=.175(4.45) .156 [3.96] Contact Spacing x .200 [5.08] Row Spacing

**See Accompanying Pages for: Contact Bend Details** 

THIS IS A C.A.D. GENERATED DRAWING DO NOT MAKE MANUAL REVISIONS TO MASTER.