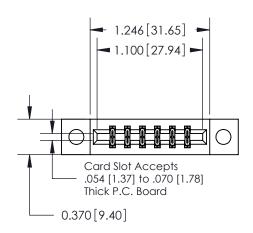

**Mounting Option** 

04-.156 (3.96) Dia. Mounting Holes

## **Contact Detail**

524-P.C. Tail .018 Sq.(0.46 Sq.) - Tail LG=.175(4.45) .156 [3.96] Contact Spacing x .200 [5.08] Row Spacing





**See Accompanying Pages for: Contact Bend Details** 

THIS IS A C.A.D. GENERATED DRAWING DO NOT MAKE MANUAL REVISIONS TO MASTER.



ISSUE NUMBER ORIGINAL



837/887 Series High Temp Card Edge Connector Part Number: 887-012-524-804



**EDAC INC** TORONTO, ONTARIO CANADA

THESE DRAWINGS AND SPECIFICATIONS ARE THE PROPERTY OF EDAC INC.,AND SHALL NOT BE REPRODUCED, OR COPIED OR USED AS THE BASIS FOR THE MANUFACTURE OR SALE OF APPARATUS WITHOUT WRITTEN PERMISSION.

| ACAD REFERENCE NO. | 837 ENG MASTER   |  |  |
|--------------------|------------------|--|--|
| DRAWN: J.LEE       | DATE: OCT. 06/09 |  |  |
| CHECKED:           | DATE:            |  |  |
| SCALE: NTS         | SHEET 1 OF 2     |  |  |
| DRAWING NUMBER     | ISSUE            |  |  |
| 837 Assembly       | 1                |