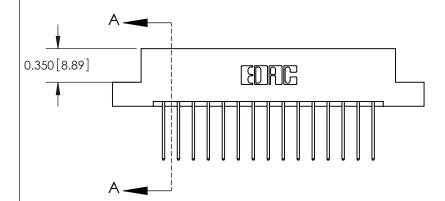

**Mounting Option** 

02-.128 (3.25) Dia. Mounting Holes

## **Contact Detail**

540-Wire Wrap .025 Sq.(0.64 Sq.) - Tail LG=.560(14.22) .156 [3.96] Contact Spacing x .200 [5.08] Row Spacing

> 2.650[67.31] 2.504[63.60] Card Slot Accepts .054 [1.37] to .070 [1.78] Thick P.C. Board 0.370 [9.40]