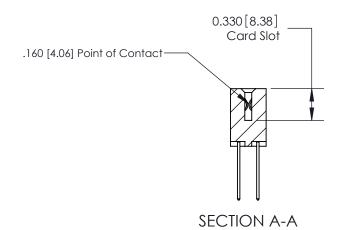

## **Contact Detail**

540-Wire Wrap .025 Sq.(0.64 Sq.) - Tail LG=.560(14.22) .156 [3.96] Contact Spacing x .200 [5.08] Row Spacing

> 2.650[67.31] 2.504[63.60] Card Slot Accepts .054 [1.37] to .070 [1.78] Thick P.C. Board 0.370 [9.40]