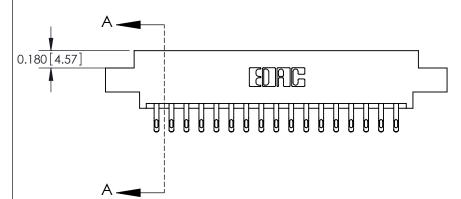

## **Contact Detail**

555-Extender Board Bend (Code 500 Contacts)

.156 [3.96] Contact Spacing x .200 [5.08] Row Spacing

THIS IS A C.A.D. GENERATED DRAWING DO NOT MAKE MANUAL REVISIONS TO MASTER.

ISSUE NUMBER