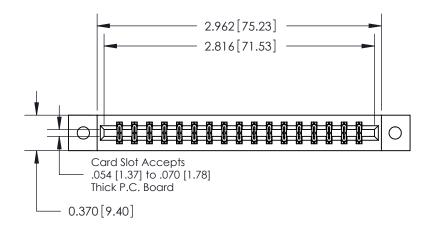

**Mounting Option** 

02-.128 (3.25) Dia. Mounting Holes

## **Contact Detail**

555-Extender Board Bend (Code 500 Contacts)

.156 [3.96] Contact Spacing x .200 [5.08] Row Spacing

THIS IS A C.A.D. GENERATED DRAWING DO NOT MAKE MANUAL REVISIONS TO MASTER.



ISSUE NUMBER

ORIGINAL







**See Accompanying Pages for:** 

**Contact Bend Details** 

837/887 Series High Temp Card Edge Connector Part Number: 887-034-555-802



**EDAC INC** TORONTO, ONTARIO CANADA

THESE DRAWINGS AND SPECIFICATIONS ARE THE PROPERTY OF EDAC INC.,AND SHALL NOT BE REPRODUCED, OR COPIED OR USED AS THE BASIS FOR THE MANUFACTURE OR SALE OF APPARATUS WITHOUT WRITTEN PERMISSION.

| ACAD REFERENCE NO. | 837 ENG MASTER   |  |  |
|--------------------|------------------|--|--|
| DRAWN: J.LEE       | DATE: OCT. 06/09 |  |  |
| CHECKED:           | DATE:            |  |  |
| SCALE: NTS         | SHEET 1 OF 2     |  |  |
| DRAWING NUMBER     | ISSUE            |  |  |
| 837 Assembly       | 1                |  |  |



ISSUE NUMBER

ORIGINAL

1



|                     | 837/887 Series High Temp Card Ed