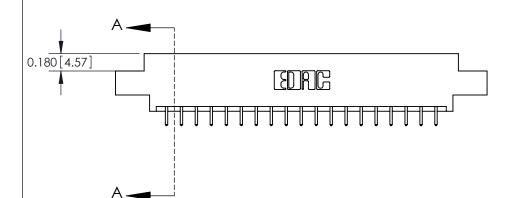

**Mounting Option** 

08-#4-40 Unified Threaded Inserts

## **Contact Detail**

521-P.C. Tail .025 Sq.(0.64 Sq.) - Tail LG=.150(3.81) .156 [3.96] Contact Spacing x .200 [5.08] Row Spacing

Thick P.C. Board

0.370 [9.40]

3.274[83.16] 3.128[79.45] -Card Slot Accepts .054 [1.37] to .070 [1.78]

THIS IS A C.A.D. GENERATED DRAWING DO NOT MAKE MANUAL REVISIONS TO MASTER.

ISSUE NUMBER ORIGINAL

**See Accompanying Pages for:** 

**Contact Bend Details** 

837/887 Series High Temp Card Edge Connector Part Number: 887-038-521-808