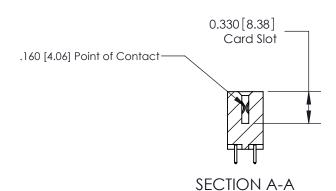

## **Contact Detail**

521-P.C. Tail .025 Sq.(0.64 Sq.) - Tail LG=.150(3.81) .156 [3.96] Contact Spacing x .200 [5.08] Row Spacing

Thick P.C. Board

0.370 [9.40]

3.274[83.16] 3.128[79.45] -Card Slot Accepts .054 [1.37] to .070 [1.78]