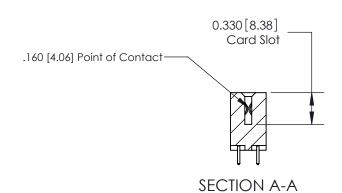

## **Contact Detail**

521-P.C. Tail .025 Sq.(0.64 Sq.) - Tail LG=.150(3.81) .156 [3.96] Contact Spacing x .200 [5.08] Row Spacing

DO NOT MAKE MANUAL REVISIONS TO MASTER.

ISSUE NUMBER

ORIGINAL

**See Accompanying Pages for:** 

**Contact Bend Details** 

837/887 Series High Temp Card Edge Connector Part Number: 887-042-521-803

|                    | EDAC INC          |  |  |
|--------------------|-------------------|--|--|
|                    | TORONTO, ONTARIO  |  |  |
|                    | CANADA            |  |  |
| YOUR CONNECTION TO | QUALITY & SERVICE |  |  |