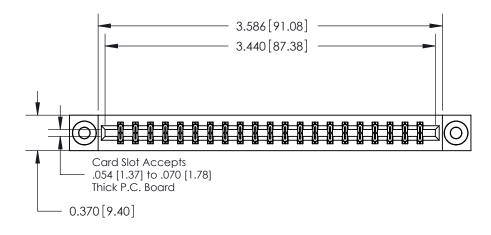

**Mounting Option** 

03-.116 (2.95) I.D. Floating Eyelets

## **Contact Detail**

521-P.C. Tail .025 Sq.(0.64 Sq.) - Tail LG=.150(3.81) .156 [3.96] Contact Spacing x .200 [5.08] Row Spacing

DO NOT MAKE MANUAL REVISIONS TO MASTER.



ISSUE NUMBER

ORIGINAL







**See Accompanying Pages for:** 

**Contact Bend Details** 

837/887 Series High Temp Card Edge Connector Part Number: 887-042-521-803

|                    | EDAC INC          |  |  |
|--------------------|-------------------|--|--|
|                    | TORONTO, ONTARIO  |  |  |
|                    | CANADA            |  |  |
| YOUR CONNECTION TO | QUALITY & SERVICE |  |  |

**EDAC INC** TORONTO, ONTARIO CANADA

THESE DRAWINGS AND SPECIFICATIONS ARE THE PROPERTY OF EDAC INC.,AND SHALL NOT BE REPRODUCED, OR COPIED OR USED AS THE BASIS FOR THE MANUFACTURE OR SALE OF APPARATUS WITHOUT WRITTEN PERMISSION.

THIS IS A C.A.D. GENERATED DRAWING

| ACAD REFERENCE NO. | 837 ENG MASTER   |       |  |
|--------------------|------------------|-------|--|
| DRAWN: J.LEE       | DATE: OCT. 06/0