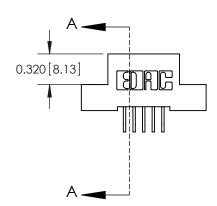

## **Contact Detail**

559-90 Degree Bend (Code 541 Contacts)

.100 [2.54] Contact Spacing x .200 [5.08] Row Spacing