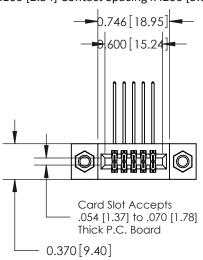

## **See Accompanying Pages for:**

- **Contact Bend Details**
- **Mounting Options**

.240 [6.10] Point of Contact-

YOUR CONNECTION TO QUALITY & SERVICE

842 ENG MASTER J.LEE DATE: OCT. 06/09 SHEET 1 OF 3 NTS