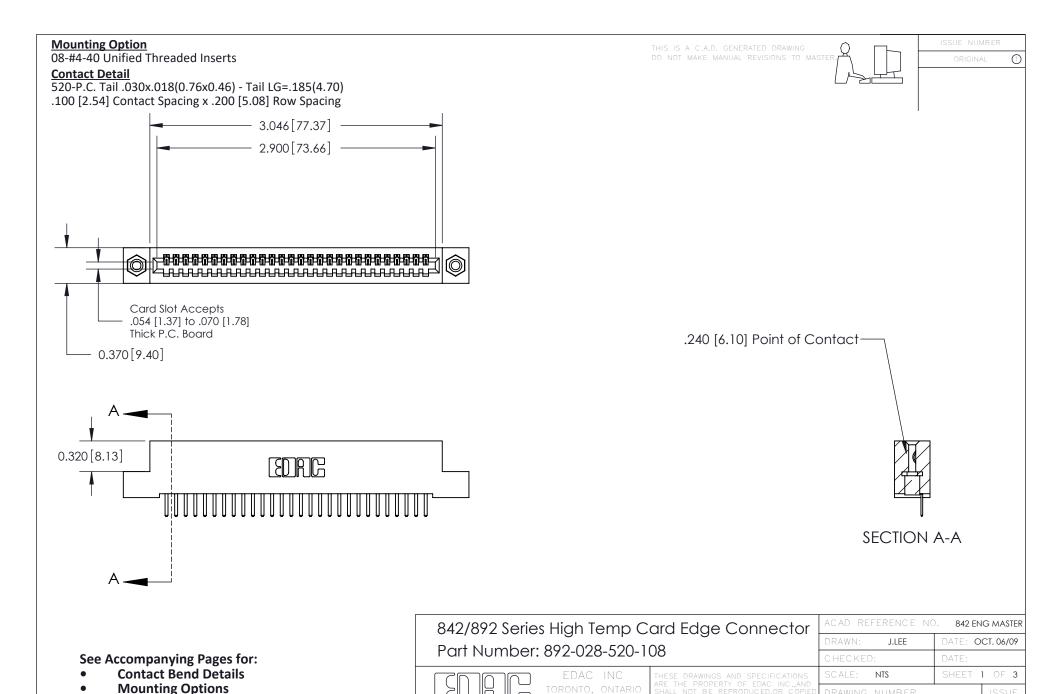

YOUR CONNECTION TO QUALITY & SERVICE

842 Assembly

THIS IS A C.A.D. GENERATED DRAWING DO NOT MAKE MANUAL REVISIONS TO MASTER

ORIGINAL (1)



| 842/892 Series High Temp Card Edge Connector<br>Contact Bend Detail |                                                                                                 | ACAD REFERENCE NO. 842 ENG MASTER |             |                  |        |
|---------------------------------------------------------------------|-------------------------------------------------------------------------------------------------|-----------------------------------|-------------|------------------|--------|
|                                                                     |