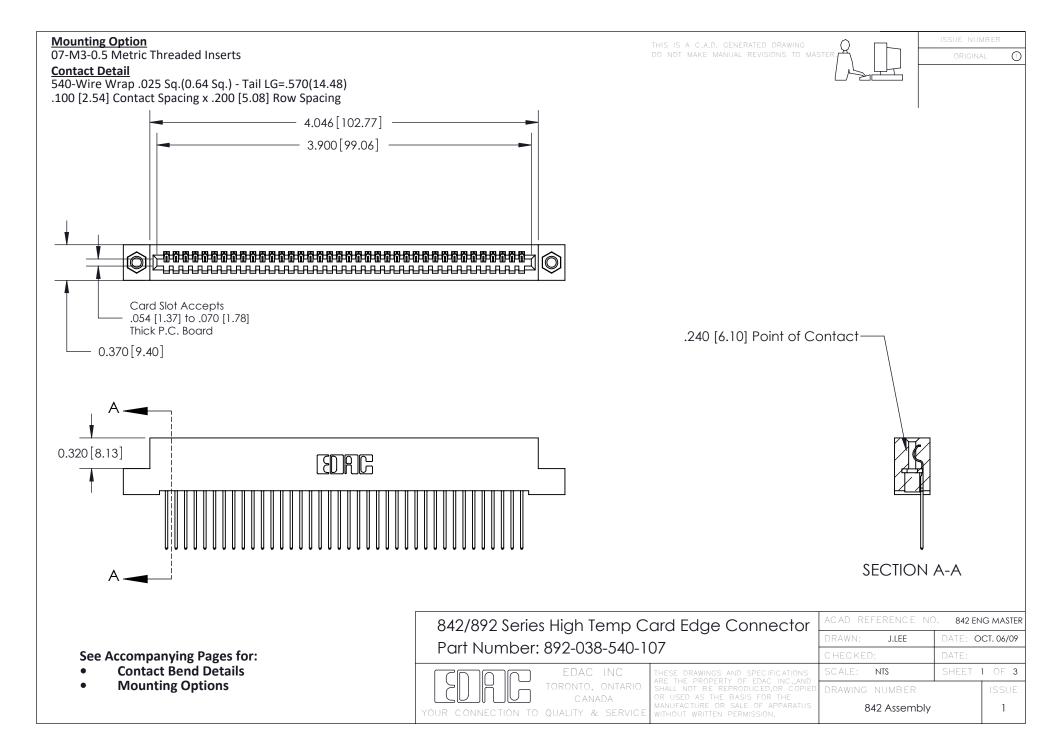

THIS IS A C.A.D. GENERATED DRAWING DO NOT MAKE MANUAL REVISIONS TO MASTER

ORIGINAL (1)



| 842/892 Series High Temp Card Edge Connector<br>Contact Bend Detail |                                                                                                 | ACAD REFERENCE NO. 842 ENG MASTER |             |                  |        |
|---------------------------------------------------------------------|-------------------------------------------------------------------------------------------------|-----------------------------------|-------------|------------------|--------|
|                                                                     |                                                                                                 | DRAWN:                            | J.LEE