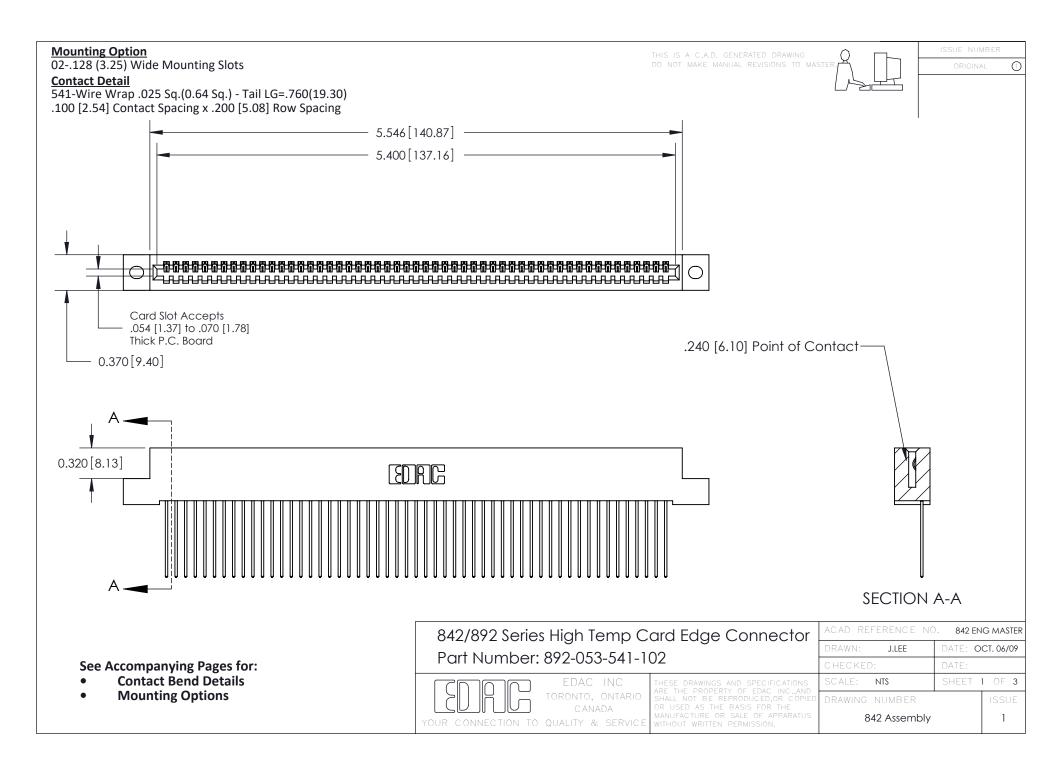

THIS IS A C.A.D. GENERATED DRAWING DO NOT MAKE MANUAL REVISIONS TO MASTER

ORIGINAL (1)



| 842/892 Series High Temp Card Edge Connector<br>Contact Bend Detail |                                                                                                 | ACAD REFERENCE NO. 842 ENG MASTER |             |                  |        |
|---------------------------------------------------------------------|-------------------------------------------------------------------------------------------------|-----------------------------------|-------------|------------------|--------|
|                                                                     |                                                                                                 | DRAWN:                            | J.LEE