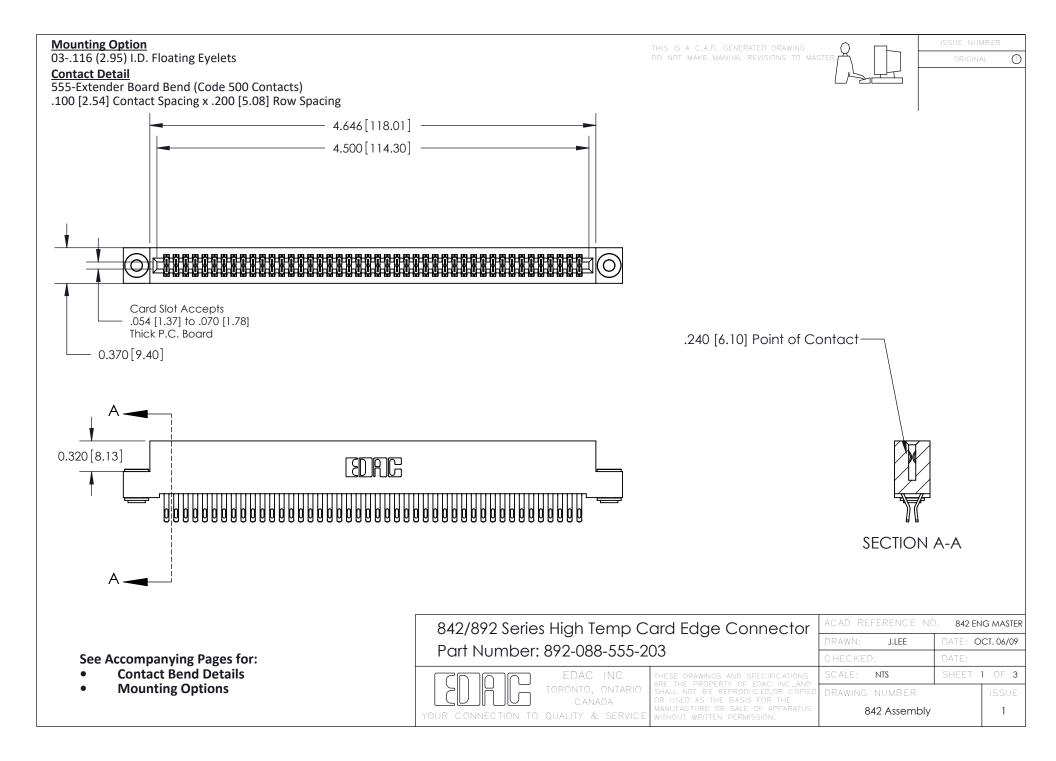

THIS IS A C.A.D. GENERATED DRAWING DO NOT MAKE MANUAL REVISIONS TO MASTER

ORIGINAL (1)



| 842/892 Series High Temp Card Edge Connector<br>Contact Bend Detail |                                                                                                 | ACAD REFERENCE NO. 842 ENG MASTER |             |                  |        |
|---------------------------------------------------------------------|-------------------------------------------------------------------------------------------------|-----------------------------------|-------------|------------------|--------|
|                                                                     |                                                                                                 | DRAWN:                            | J.LEE