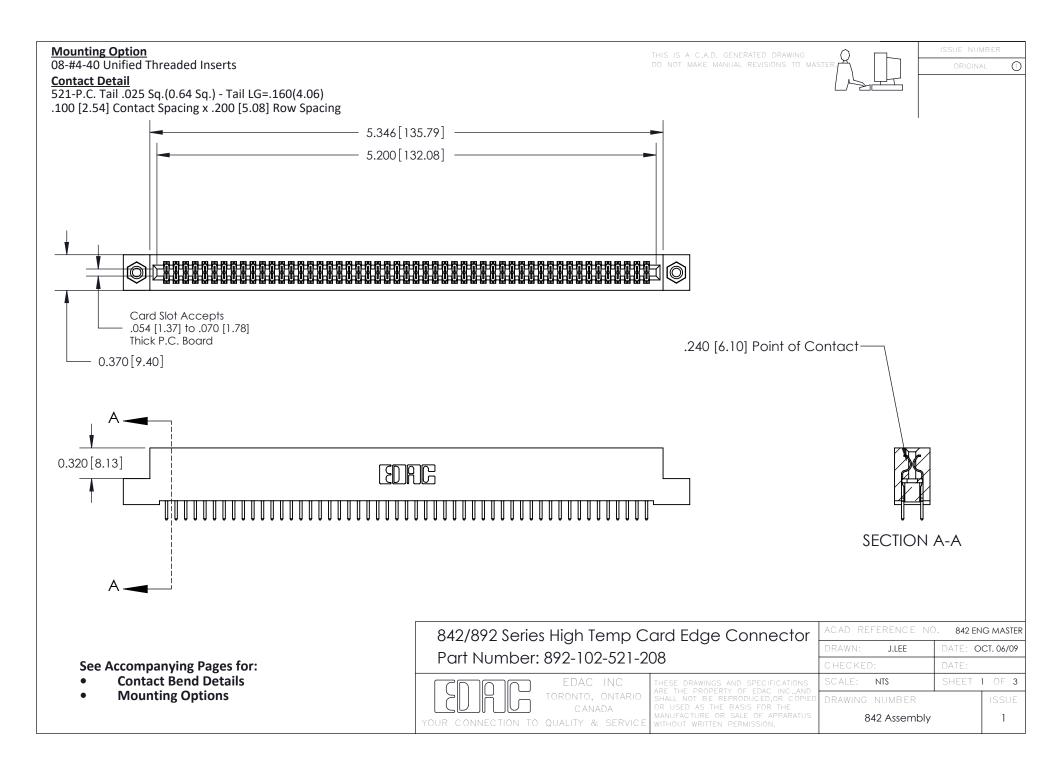

THIS IS A C.A.D. GENERATED DRAWING DO NOT MAKE MANUAL REVISIONS TO MASTER

ORIGINAL (1)



| 842/892 Series High Temp Card Edge Connector<br>Contact Bend Detail |                                                                                                  | ACAD REFERENCE NO. 842 ENG MASTER |             |                  |        |
|---------------------------------------------------------------------|--------------------------------------------------------------------------------------------------|-----------------------------------|-------------|------------------|--------|
|                                                                     |                                                                                                  | DRAWN:                            | J.