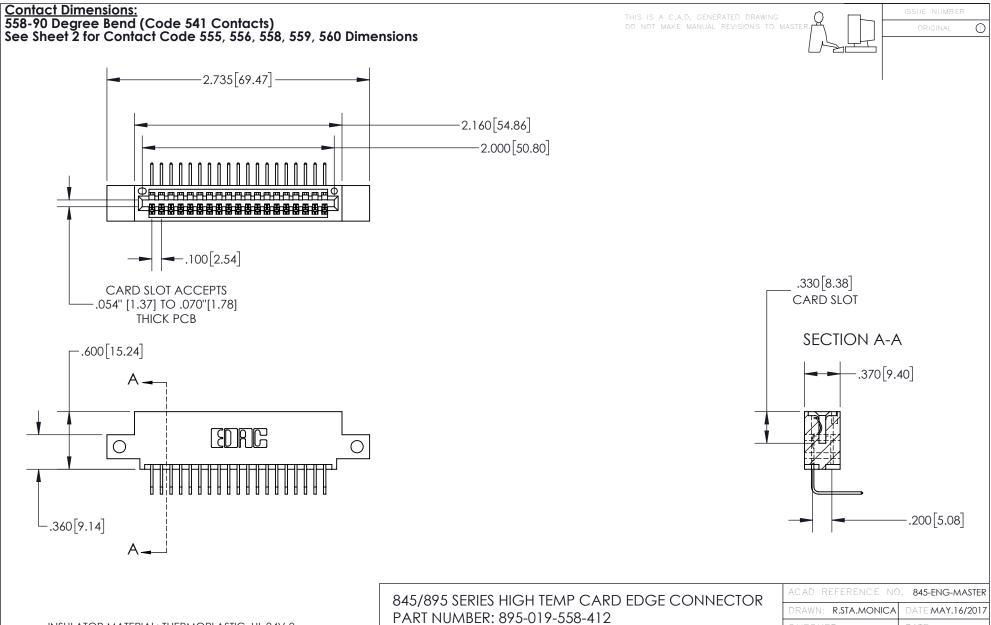

845-ENG-MASTER

- INSULATOR MATERIAL: THERMOPLASTIC POLYESTER, UL 94V-0 DAP MATERIAL AVAILABLE UPON REQUEST
- CONTACT MATERIAL; COPPER ALLOY

CONTACT PLATING: GOLD ON THE MATING AREA, TIN PLATING ON THE CONTACT TAILS, NICKEL UNDERPLATE