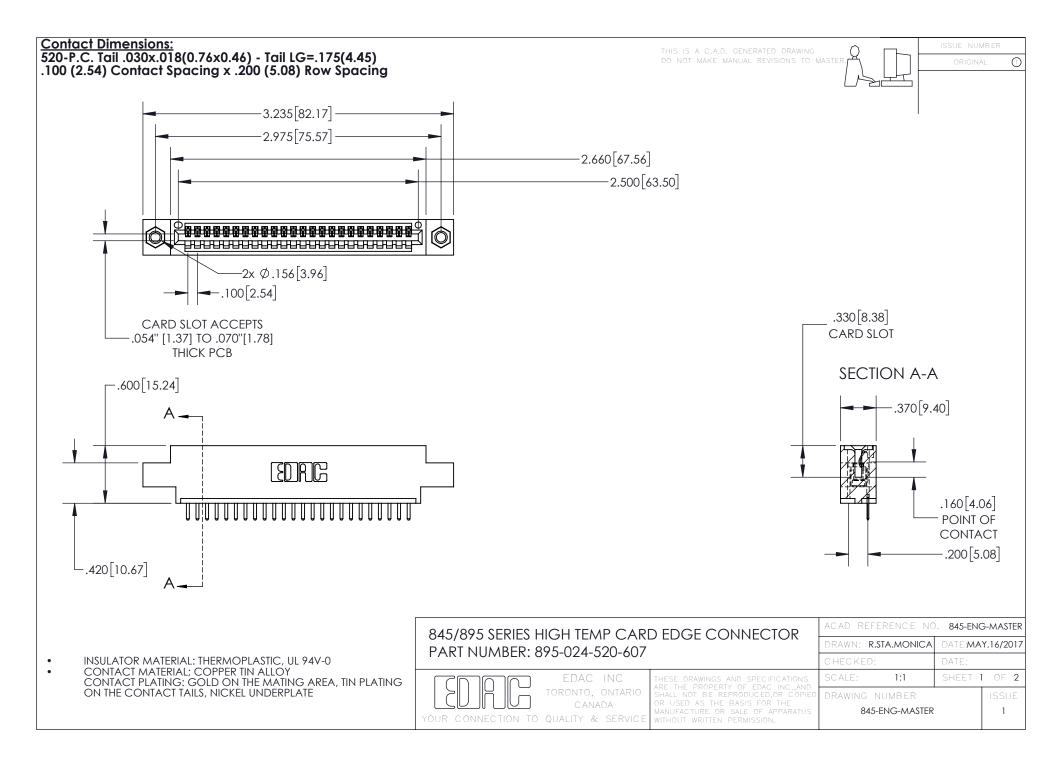

INSULATOR MATERIAL: THERMOPLASTIC POLYESTER, UL 94V-0 DAP MATERIAL AVAILABLE UPON REQUEST

**Contact Code 558** 

CONTACT MATERIAL; COPPER ALLOY CONTACT PLATING: GOLD ON THE MATING AREA, TIN PLATING ON THE CONTACT TAILS, NICKEL UNDERPLATE

## 845/895 SERIES HIGH TEMP CARD EDGE CONNECTOR CONTACT CODE 555,556,558,559,560 DIMENSIONS

YOUR CONNECTION TO QUALITY & SERVICE

Contact Code 559

|   | ACAD REFERENCE NO. 845-ENG-MASTER |                  |  |
|---|-----------------------------------|------------------|--|
|   | DRAWN: R.STA.MONICA               | DATE:MAY.16/2017 |  |
|   | CHECKED:                          | DATE:            |  |
|   | SCALE: 1:1                        | SHEET 2 OF 2     |  |
| D | DRAWING NUMBER                    | ISSUE            |  |

Contact Code 560