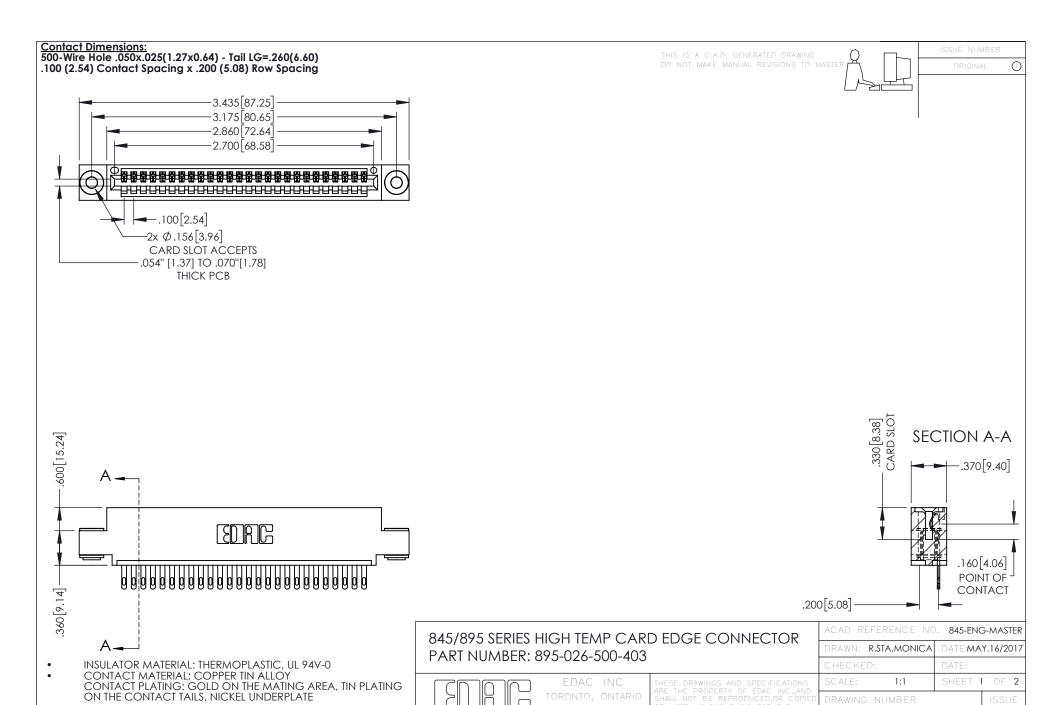

## 845/895 SERIES HIGH TEMP CARD EDGE CONNECTOR CONTACT CODE 555,556,558,559,560 DIMENSIONS

YOUR CONNECTION TO QUALITY & SERVICE

|   | ACAD REFERENCE NO. 845-ENG-MASTER |                  |
|---|-----------------------------------|------------------|
|   | DRAWN: R.STA.MONICA               | DATE:MAY.16/2017 |
|   | CHECKED:                          | DATE:            |
|   | SCALE: 1:1                        | SHEET 2 OF 2     |
| D | DRAWING NUMBER                    | ISSUE            |