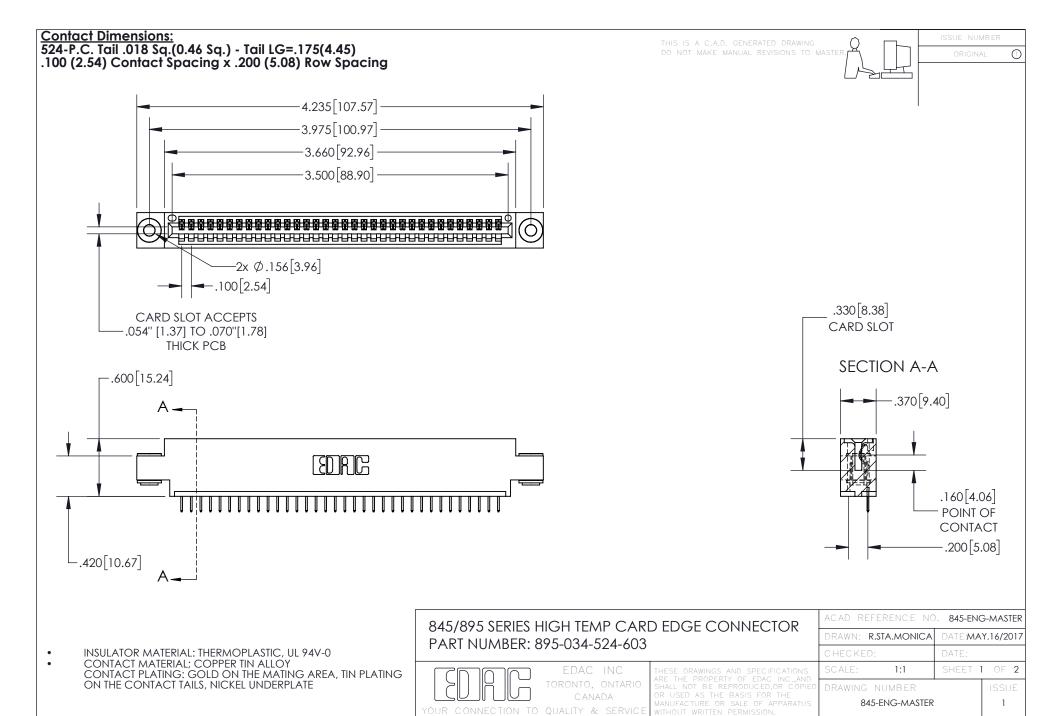

INSULATOR MATERIAL: THERMOPLASTIC POLYESTER, UL 94V-0 DAP MATERIAL AVAILABLE UPON REQUEST

**Contact Code 558** 

CONTACT MATERIAL; COPPER ALLOY CONTACT PLATING: GOLD ON THE MATING AREA, TIN PLATING ON THE CONTACT TAILS, NICKEL UNDERPLATE

## 845/895 SERIES HIGH TEMP CARD EDGE CONNECTOR CONTACT CODE 555,556,558,559,560 DIMENSIONS

YOUR CONNECTION TO QUALITY & SERVICE

Contact Code 559

|   | ACAD REFERENCE NO. 845-ENG-MASTER |                  |  |
|---|-----------------------------------|------------------|--|
|   | DRAWN: R.STA.MONICA               | DATE:MAY.16/2017 |  |
|   | CHECKED:                          | DATE:            |  |
|   | SCALE: 1:1                        | SHEET 2 OF 2     |  |
| D | DRAWING NUMBER                    | ISSUE            |  |

Contact Code 560

845-ENG-MASTER