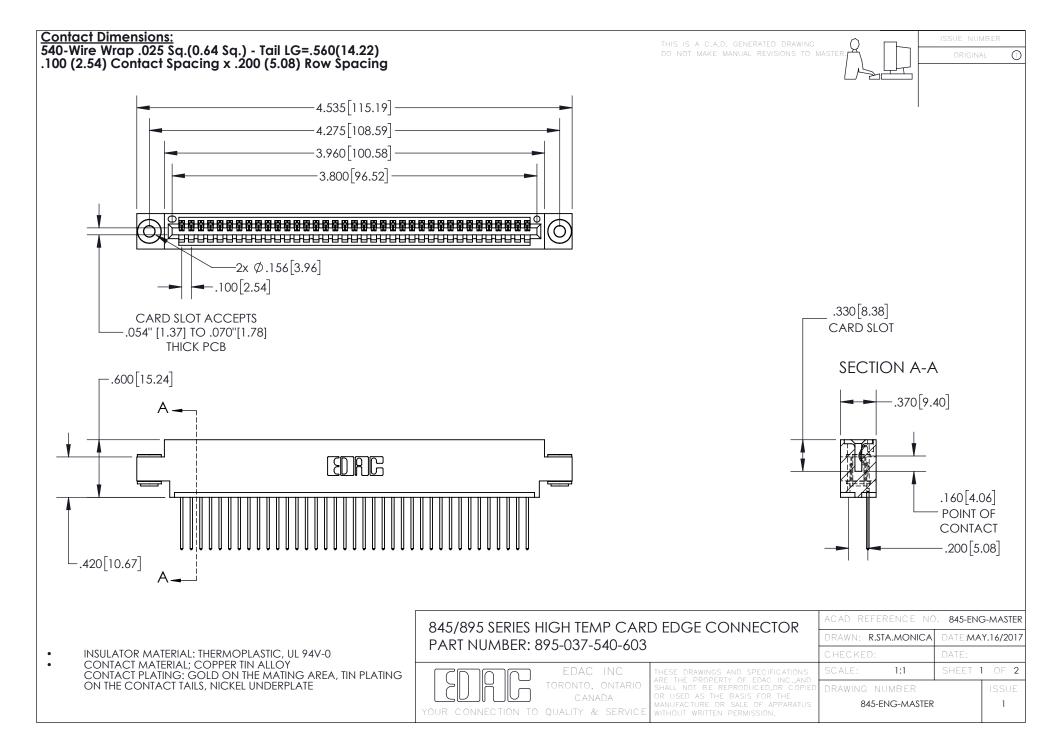

INSULATOR MATERIAL: THERMOPLASTIC POLYESTER, UL 94V-0 DAP MATERIAL AVAILABLE UPON REQUEST

**Contact Code 558** 

CONTACT MATERIAL; COPPER ALLOY CONTACT PLATING: GOLD ON THE MATING AREA, TIN PLATING ON THE CONTACT TAILS, NICKEL UNDERPLATE

## 845/895 SERIES HIGH TEMP CARD EDGE CONNECTOR CONTACT CODE 555,556,558,559,560 DIMENSIONS

YOUR CONNECTION TO QUALITY & SERVICE

Contact Code 559

|   | ACAD REFERENCE NO. 845-ENG-MASTER |                  |  |
|---|-----------------------------------|------------------|--|
|   | DRAWN: R.STA.MONICA               | DATE:MAY.16/2017 |  |
|   | CHECKED:                          | DATE:            |  |
|   | SCALE: 1:1                        | SHEET 2 OF 2     |  |
| D | DRAWING NUMBER                    | ISSUE            |  |

Contact Code 560

845-ENG-MASTER