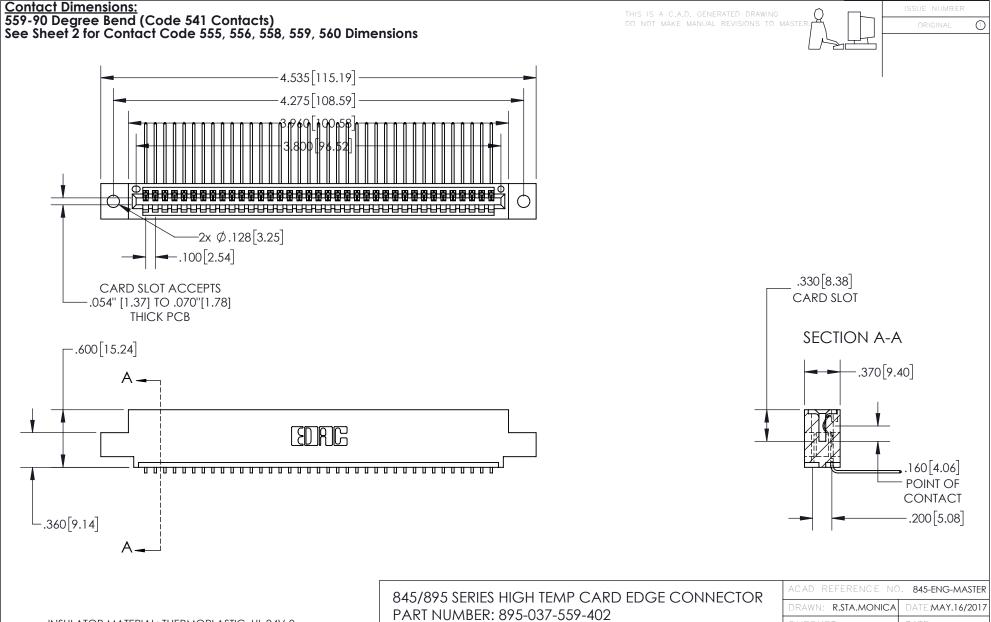

INSULATOR MATERIAL: THERMOPLASTIC, UL 94V-0

CONTACT MATERIAL; COPPER TIN ALLOY
CONTACT PLATING: GOLD ON THE MATING AREA, TIN PLATING
ON THE CONTACT TAILS, NICKEL UNDERPLATE

YOUR CONNECTION TO QUALITY & SERVICE

| ACAD REFERENCE NO. 845-ENG-MASTER |                  |
|-----------------------------------|------------------|
| DRAWN: R.STA.MONICA               | DATE:MAY.16/2017 |
| CHECKED:                          | DATE:            |
| SCALE: 1:1                        | SHEET 1 OF 2     |
| DRAWING NUMBER                    | ISSUE            |
| 845-ENG-MASTER                    | R 1              |