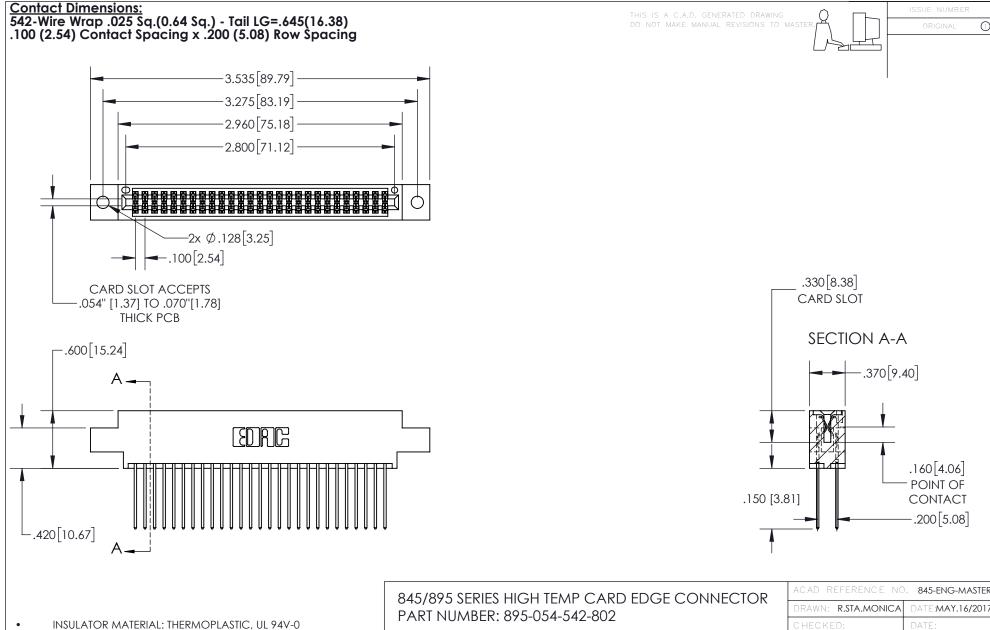

CONTACT MATERIAL; COPPER TIN ALLOY
CONTACT PLATING: GOLD ON THE MATING AREA, TIN PLATING
ON THE CONTACT TAILS, NICKEL UNDERPLATE

YOUR CONNECTION TO QUALITY & SERVICE

| ACAD REFERENCE NO. 845-ENG-MASTER |                  |
|-----------------------------------|------------------|
| DRAWN: R.STA.MONICA               | DATE:MAY.16/2017 |
| CHECKED:                          | DATE:            |
| SCALE: 1:1                        | SHEET 1 OF 2     |
| DRAWING NUMBER                    | ISSUE            |
| 845-ENG-MASTER                    | 1                |

- INSULATOR MATERIAL: THERMOPLASTIC POLYESTER, UL 94V-0 DAP MATERIAL AVAILABLE UPON REQUEST
- CONTACT MATERIAL; COPPER ALLOY

CONTACT PLATING: GOLD ON THE MATING AREA, TIN PLATING ON THE CONTACT TAILS, NICKEL UNDERPLATE