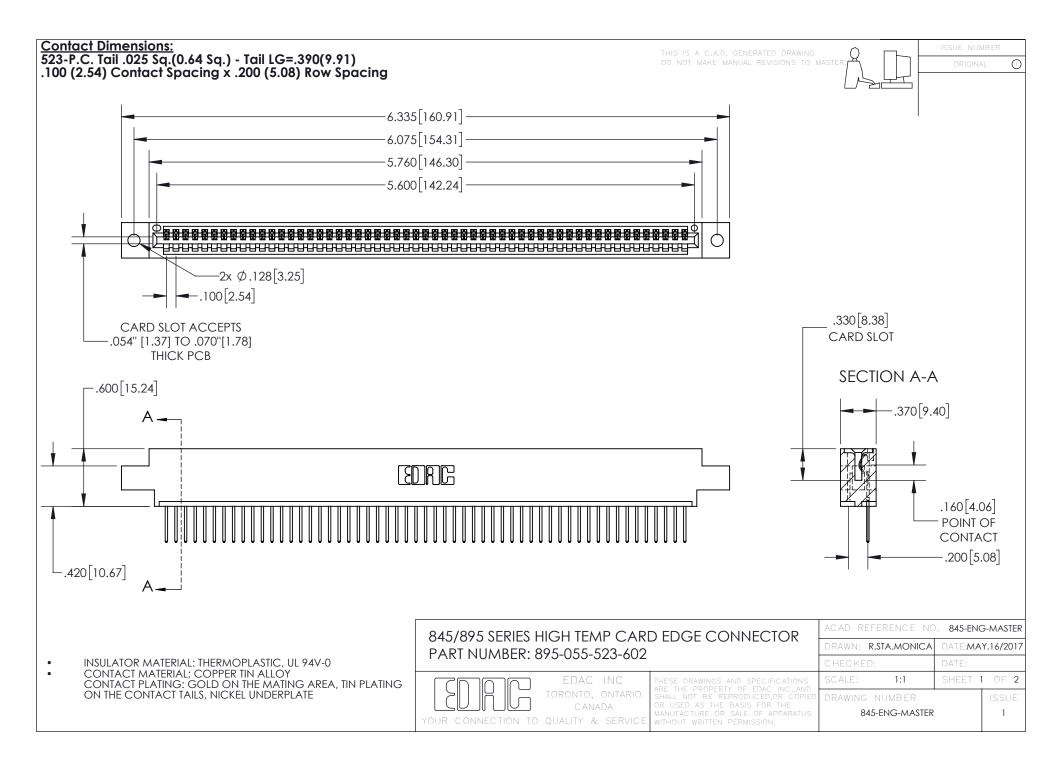

INSULATOR MATERIAL: THERMOPLASTIC POLYESTER, UL 94V-0 DAP MATERIAL AVAILABLE UPON REQUEST

**Contact Code 558** 

CONTACT MATERIAL; COPPER ALLOY CONTACT PLATING: GOLD ON THE MATING AREA, TIN PLATING ON THE CONTACT TAILS, NICKEL UNDERPLATE

## 845/895 SERIES HIGH TEMP CARD EDGE CONNECTOR CONTACT CODE 555,556,558,559,560 DIMENSIONS

YOUR CONNECTION TO QUALITY & SERVICE

Contact Code 559

|   | ACAD REFERENCE NO. 845-ENG-MASTER |                  |  |
|---|-----------------------------------|------------------|--|
|   | DRAWN: R.STA.MONICA               | DATE:MAY.16/2017 |  |
|   | CHECKED:                          | DATE:            |  |
|   | SCALE: 1:1                        | SHEET 2 OF 2     |  |
| D | DRAWING NUMBER                    | ISSUE            |  |

Contact Code 560