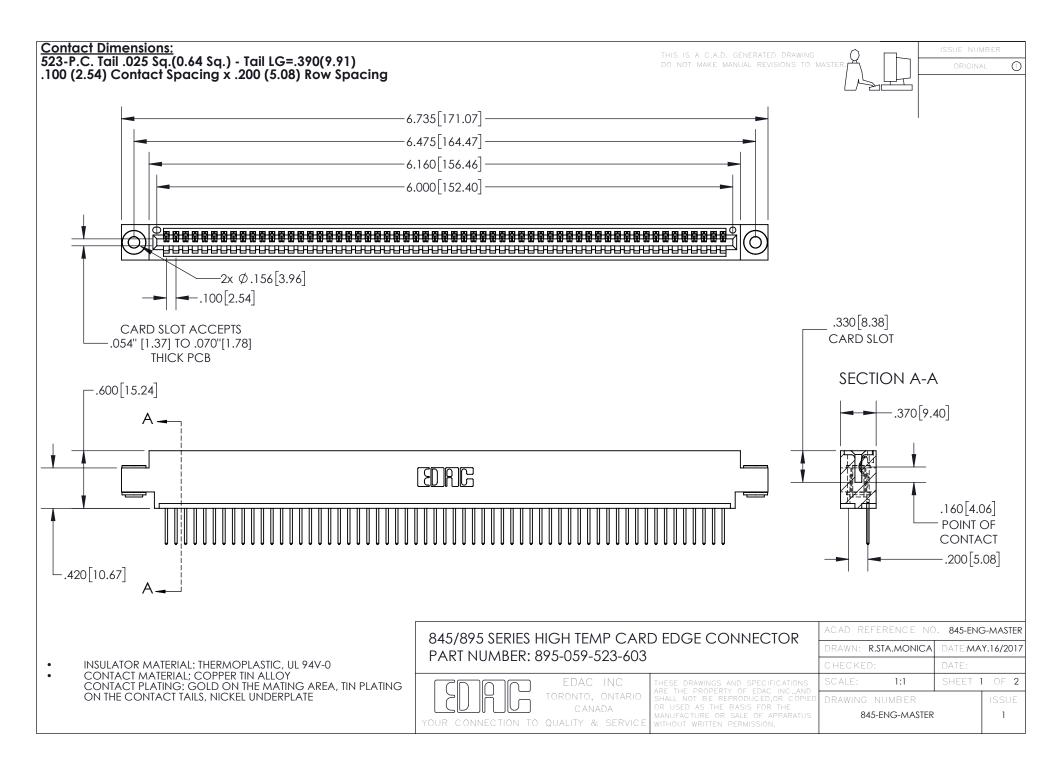

INSULATOR MATERIAL: THERMOPLASTIC POLYESTER, UL 94V-0 DAP MATERIAL AVAILABLE UPON REQUEST

**Contact Code 558** 

CONTACT MATERIAL; COPPER ALLOY CONTACT PLATING: GOLD ON THE MATING AREA, TIN PLATING ON THE CONTACT TAILS, NICKEL UNDERPLATE

## 845/895 SERIES HIGH TEMP CARD EDGE CONNECTOR CONTACT CODE 555,556,558,559,560 DIMENSIONS

YOUR CONNECTION TO QUALITY & SERVICE

Contact Code 559

|   | ACAD REFERENCE NO. 845-ENG-MASTER |                  |  |
|---|-----------------------------------|------------------|--|
|   | DRAWN: R.STA.MONICA               | DATE:MAY.16/2017 |  |
|   | CHECKED:                          | DATE:            |  |
|   | SCALE: 1:1                        | SHEET 2 OF 2     |  |
| D | DRAWING NUMBER                    | ISSUE            |  |

Contact Code 560

845-ENG-MASTER