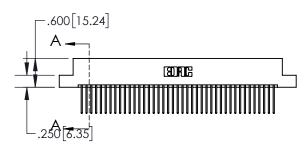

845-ENG-MASTER

1

|                 | .330[8.38]<br>CARD SLOT   |  |  |
|-----------------|---------------------------|--|--|
| -               | .370[9.40]                |  |  |
|                 | SECTION A-A               |  |  |
|                 |                           |  |  |
| <br>.150 [3.81] | .160[4.06]<br>—— POINT OF |  |  |
| 1               | CONTACT                   |  |  |
| _               | .200[5.08]                |  |  |