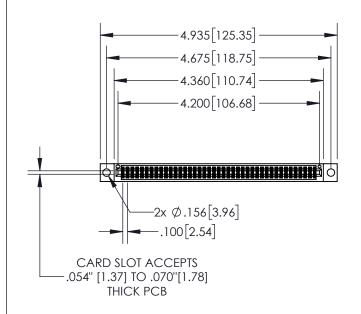

## **Contact Dimensions:**

540-Wire Wrap .025 Sq.(0.64 Sq.) - Tail LG=.560(14.22) .100 (2.54) Contact Spacing x .200 (5.08) Row Spacing

- 845/895 SERIES HIGH TEMP CARD EDGE CONNECTOR PART NUMBER: 895-082-540-204
- YOUR CONNECTION TO QUALITY & SERVICE