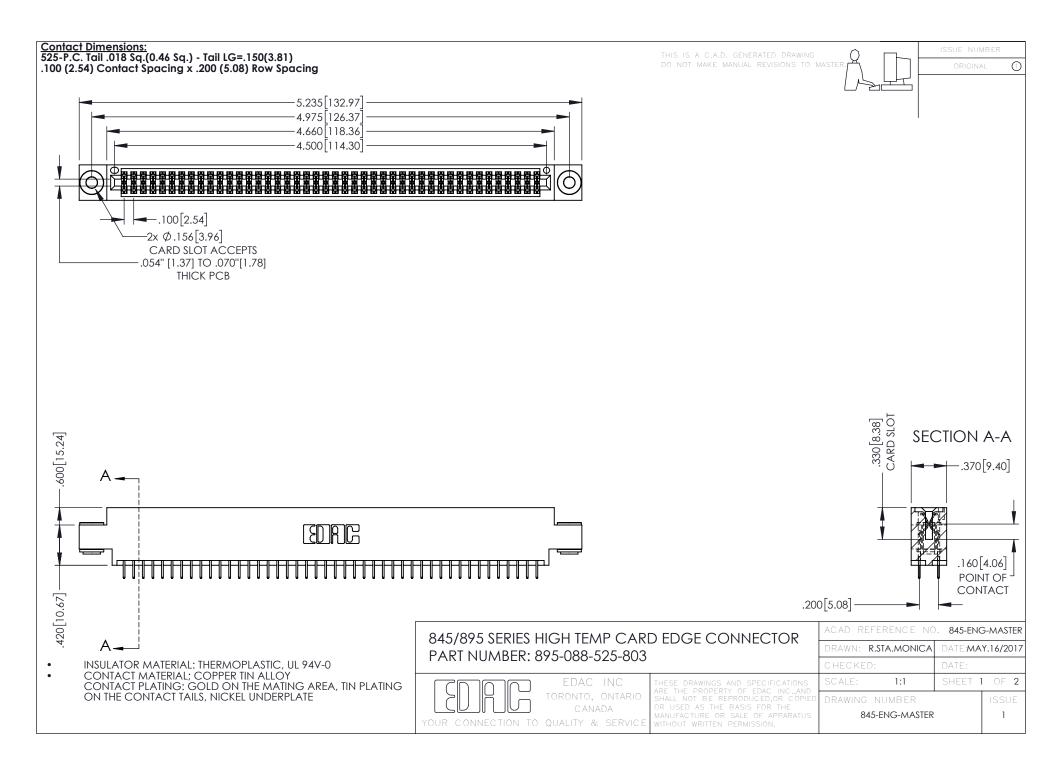

- INSULATOR MATERIAL: THERMOPLASTIC POLYESTER, UL 94V-0 DAP MATERIAL AVAILABLE UPON REQUEST
- CONTACT MATERIAL; COPPER ALLOY

**Contact Code 558** 

CONTACT PLATING: GOLD ON THE MATING AREA, TIN PLATING ON THE CONTACT TAILS, NICKEL UNDERPLATE

## 845/895 SERIES HIGH TEMP CARD EDGE CONNECTOR CONTACT CODE 555,556,558,559,560 DIMENSIONS

YOUR CONNECTION TO QUALITY & SERVICE

Contact Code 559

|   | ACAD REFERENCE NO   | . 845-ENG-MASTER |
|---|---------------------|------------------|
|   | DRAWN: R.STA.MONICA | DATE:MAY.16/2017 |
|   | CHECKED:            | DATE:            |
|   | SCALE: 1:1          | SHEET 2 OF 2     |
| D | DRAWING NUMBER      | ISSUE            |