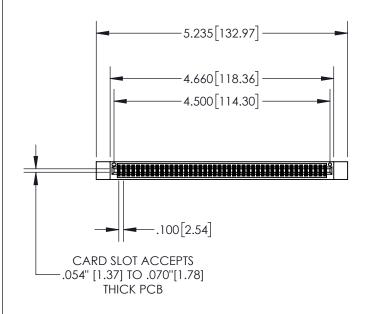

1

|            | .330[8.38]<br>CARD SLOT           |  |  |  |  |
|------------|-----------------------------------|--|--|--|--|
| -          | .370[9.40]                        |  |  |  |  |
|            | SECTION A-A                       |  |  |  |  |
| .150 [3.8] | .160[4.06]<br>POINT OF<br>CONTACT |  |  |  |  |
|            | <b>-</b> .200[5.08]               |  |  |  |  |