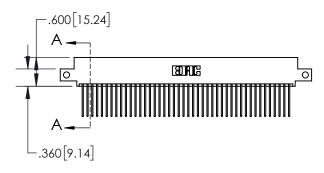

1

|            | .330[8.38]<br>CARD SLOT           |  |  |  |  |
|------------|-----------------------------------|--|--|--|--|
| -          | .370[9.40]                        |  |  |  |  |
|            | SECTION A-A                       |  |  |  |  |
| .150 [3.8] | .160[4.06]<br>POINT OF<br>CONTACT |  |  |  |  |
|            | <b>-</b> .200[5.08]               |  |  |  |  |