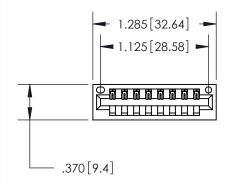

| Card Slot Accepts .054 [1.37] to .070 [1.78] ——— Thick P.C. Board |  |
|-------------------------------------------------------------------|--|
| •                                                                 |  |
| .330[8.38] Card Slot —                                            |  |
| .160 [4.07] Point of Contact —                                    |  |