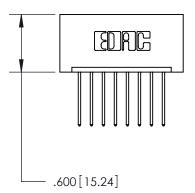

<u>Contact Dimensions:</u> 540-Wire Wrap .025 Sq. (0.64 Sq.) - Tail LG. =.560 (14.22) .125 (3.18) Contact Spacing x .250 (6.35) Row Spacing

THIS IS A C.A.D. GENERATED DRAWING DO NOT MAKE MANUAL REVISIONS TO MASTER.