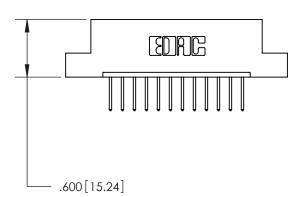

THIS IS A C.A.D. GENERATED DRAWING DO NOT MAKE MANUAL REVISIONS TO MASTER.

ISSUE NUMBER

.165[4.19]

.375 [9.54]

ORIGINAL

1

.060 [1.52] .125(3.18) to .210(5.33) **Outside Tails** .125(3.18) to .210(5.33) **Outside Tails** 

**Contact Code 560** 

INSULATOR MATERIAL: THERMOPLASTIC POLYESTER, UL 94V-0 CONTACT MATERIAL; COPPER, NICKEL, TIN ALLOY CA-725 CONTACT PLATING: GOLD ON THE MATING AREA, TIN-LEAD ON THE CONTACT TAILS, NICKEL UNDERPLATE

**Contact Code 558** 

## 846/896 SERIES HIGH TEMP CARD EDGE CONNECTOR CONTACT CODE 555,556,558,559,560 DIMENSIONS

.150 [3.81]

YOUR CONNECTION TO QUALITY & SERVICE

**Contact Code 559** 

**EDAC INC** TORONTO, ONTARIO CANADA

THESE DRAWINGS AND SPECIFICATIONS ARE THE PROPERTY OF EDAC INC.,AND SHALL NOT BE REPRODUCED, OR COPIED OR USED AS THE BASIS FOR THE MANUFACTURE OR SALE OF APPARATUS WITHOUT WRITTEN PERMISSION.

| ACAD REFERENCE NO. | 846-ENG-MASTER   |
|--------------------|------------------|
| DRAWN: J.LEE       | DATE: APR. 22/09 |
| CHECKED:           | DATE:            |
| SCALE: 1:1         | SHEET 2 OF 2     |
| DRAWING NUMBER     | ISSUE            |
| 846-ENG-MASTER     | 1                |