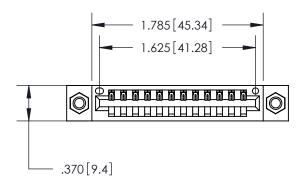

<u>Contact Dimensions:</u> 526-P.C. Tail .018 Sq. (0.46 Sq.) - Tail LG. =.350 (8.89) .125 (3.18) Contact Spacing x .250 (6.35) Row Spacing

THIS IS A C.A.D. GENERATED DRAWING DO NOT MAKE MANUAL REVISIONS TO MASTER.

ISSUE NUMBER

ORIGINAL

1

INSULATOR MATERIAL: THERMOPLASTIC POLYESTER, UL 94V-0 CONTACT MATERIAL; COPPER, NICKEL, TIN ALLOY CA-725

CONTACT PLATING: GOLD ON THE MATING AREA, TIN-LEAD ON THE CONTACT TAILS, NICKEL UNDERPLATE

846/896 SERIES HIGH TEMP CARD EDGE CONNECTOR PART NUMBER: 896-012-526-107

YOUR CONNECTION TO QUALITY & SERVICE

**EDAC INC** TORONTO, ONTARIO CANADA

THESE DRAWINGS AND SPECIFICATIONS ARE THE PROPERTY OF EDAC INC.,AND SHALL NOT BE REPRODUCED, OR COPIED OR USED AS THE BASIS FOR THE MANUFACTURE OR SALE OF APPARATUS WITHOUT WRITTEN PERMISSION.

| ACAD REFERENCE NO. | 846-ENG-MASTER   |
|--------------------|------------------|
| DRAWN: J.LEE       | DATE: APR. 22/09 |
| CHECKED:           | DATE:            |
| SCALE: 1:1         | SHEET 1 OF 2     |
| DRAWING NUMBER     | ISSUE            |
| 846-ENG-MASTER     | R 1              |