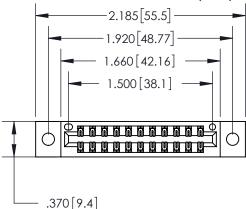

<u>Contact Dimensions:</u> 560-Extender Board Bend (Code 523 Contacts) See Sheet 2 for Contact Code 555, 556, 558, 559, 560 Dimensions

INSULATOR MATERIAL: THERMOPLASTIC POLYESTER, UL 94V-0 CONTACT MATERIAL; COPPER, NICKEL, TIN ALLOY CA-725 CONTACT PLATING: GOLD ON THE MATING AREA, TIN-LEAD ON THE CONTACT TAILS, NICKEL UNDERPLATE

THIS IS A C.A.D. GENERATED DRAWING DO NOT MAKE MANUAL REVISIONS TO MASTER.

ISSUE NUMBER ORIGINAL

846/896 SERIES HIGH TEMP CARD EDGE CONNECTOR PART NUMBER: 896-022-560-802

**EDAC INC** TORONTO, ONTARIO CANADA