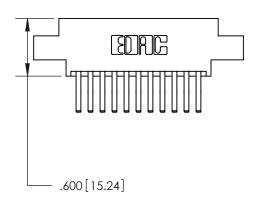

THIS IS A C.A.D. GENERATED DRAWING DO NOT MAKE MANUAL REVISIONS TO MASTER.

ISSUE NUMBER ORIGINAL

846/896 SERIES HIGH TEMP CARD EDGE CONNECTOR PART NUMBER: 896-022-560-802

**EDAC INC** TORONTO, ONTARIO CANADA

THIS IS A C.A.D. GENERATED DRAWING DO NOT MAKE MANUAL REVISIONS TO MASTER.

ISSUE NUMBER

.165[4.19]

.375 [9.54]

ORIGINAL

1

.060 [1.52] .125(3.18) to .210(5.33) **Outside Tails** .125(3.18) to .210(5.33) **Outside Tails** 