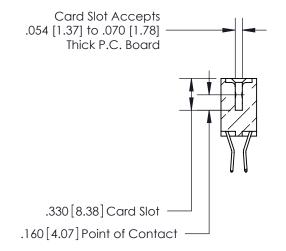

**Contact Code 560** 

INSULATOR MATERIAL: THERMOPLASTIC POLYESTER, UL 94V-0 CONTACT MATERIAL; COPPER, NICKEL, TIN ALLOY CA-725 CONTACT PLATING: GOLD ON THE MATING AREA, TIN-LEAD ON THE CONTACT TAILS, NICKEL UNDERPLATE

**Contact Code 558** 

## 846/896 SERIES HIGH TEMP CARD EDGE CONNECTOR CONTACT CODE 555,556,558,559,560 DIMENSIONS

.150 [3.81]

YOUR CONNECTION TO QUALITY & SERVICE

**Contact Code 559** 

**EDAC INC** TORONTO, ONTARIO CANADA

THESE DRAWINGS AND SPECIFICATIONS ARE THE PROPERTY OF EDAC INC.,AND SHALL NOT BE REPRODUCED, OR COPIED OR USED AS THE BASIS FOR THE MANUFACTURE OR SALE OF APPARATUS WITHOUT WRITTEN PERMISSION.