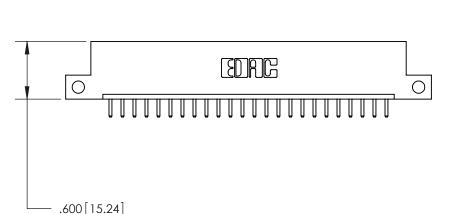

THIS IS A C.A.D. GENERATED DRAWING DO NOT MAKE MANUAL REVISIONS TO MASTER.

ISSUE NUMBER

.165[4.19]

.375 [9.54]

ORIGINAL

1

.060 [1.52] .125(3.18) to .210(5.33) **Outside Tails** .125(3.18) to .210(5.33) **Outside Tails** 