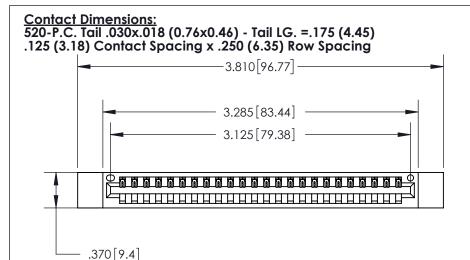

ISSUE NUMBER ORIGINAL

.054 [1.37] to .070 [1.78] Thick P.C. Board .330 [8.38] Card Slot .160 [4.07] Point of Contact -

Card Slot Accepts

846/896 SERIES HIGH TEMP CARD EDGE CONNECTOR PART NUMBER: 896-024-520-112

## 846/896 SERIES HIGH TEMP CARD EDGE CONNECTOR CONTACT CODE 555,556,558,559,560 DIMENSIONS

.150 [3.81]

YOUR CONNECTION TO QUALITY & SERVICE

**Contact Code 559** 

**EDAC INC** TORONTO, ONTARIO CANADA

THESE DRAWINGS AND SPECIFICATIONS ARE THE PROPERTY OF EDAC INC.,AND SHALL NOT BE REPRODUCED, OR COPIED OR USED AS THE BASIS FOR THE MANUFACTURE OR SALE OF APPARATUS WITHOUT WRITTEN PERMISSION.