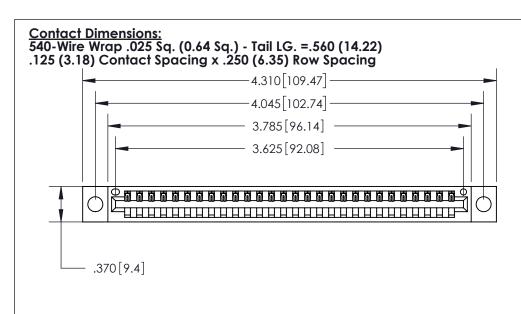

THIS IS A C.A.D. GENERATED DRAWING DO NOT MAKE MANUAL REVISIONS TO MASTER.

ISSUE NUMBER

ORIGINAL

Card Slot Accepts .054 [1.37] to .070 [1.78] Thick P.C. Board .330 [8.38] Card Slot

.160 [4.07] Point of Contact -

- INSULATOR MATERIAL: THERMOPLASTIC POLYESTER, UL 94V-0 CONTACT MATERIAL; COPPER, NICKEL, TIN ALLOY CA-725
- CONTACT PLATING: GOLD ON THE MATING AREA, TIN-LEAD ON THE CONTACT TAILS, NICKEL UNDERPLATE

YOUR CONNECTION TO QUALITY & SERVICE

**EDAC INC** TORONTO, ONTARIO CANADA

PART NUMBER: 896-028-540-104

846/896 SERIES HIGH TEMP CARD EDGE CONNECTOR

THESE DRAWINGS AND SPECIFICATIONS ARE THE PROPERTY OF EDAC INC.,AND SHALL NOT BE REPRODUCED, OR COPIED OR USED AS THE BASIS FOR THE MANUFACTURE OR SALE OF APPARATUS WITHOUT WRITTEN PERMISSION.

| ACAD REFERENCE NO. | 846-ENG-MASTER   |
|--------------------|------------------|
| DRAWN: J.LEE       | DATE: APR. 22/09 |
| CHECKED:           | DATE:            |
| SCALE: 1:1         | SHEET 1 OF 2     |
| DRAWING NUMBER     | ISSUE            |
| 846-ENG-MASTER     | 1                |