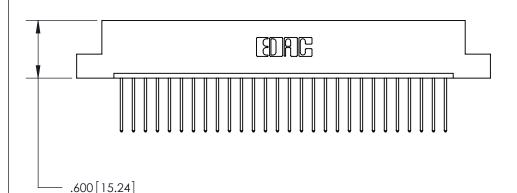

THIS IS A C.A.D. GENERATED DRAWING DO NOT MAKE MANUAL REVISIONS TO MASTER.

ISSUE NUMBER

.165[4.19]

.375 [9.54]

ORIGINAL

1

.060 [1.52] .125(3.18) to .210(5.33) **Outside Tails** .125(3.18) to .210(5.33) **Outside Tails** 

**Contact Code 560** 

INSULATOR MATERIAL: THERMOPLASTIC POLYESTER, UL 94V-0 CONTACT MATERIAL; COPPER, NICKEL, TIN ALLOY CA-725 CONTACT PLATING: GOLD ON THE MATING AREA, TIN-LEAD ON THE CONTACT TAILS, NICKEL UNDERPLATE

**Contact Code 558** 

## 846/896 SERIES HIGH TEMP CARD EDGE CONNECTOR CONTACT CODE 555,556,558,559,560 DIMENSIONS

.150 [3.81]

YOUR CONNECTION TO QUALITY & SERVICE

**Contact Code 559** 

**EDAC INC** TORONTO, ONTARIO CANADA

THESE DRAWINGS AND SPECIFICATIONS ARE THE PROPERTY OF EDAC INC.,AND SHALL NOT BE REPRODUCED, OR COPIED OR USED AS THE BASIS FOR THE MANUFACTURE OR SALE OF APPARATUS WITHOUT WRITTEN PERMISSION.

| ACAD REFERENCE NO. | 846-ENG-MASTER   |
|--------------------|------------------|
| DRAWN: J.LEE       | DATE: APR. 22/09 |
| CHECKED:           | DATE:            |
| SCALE: 1:1         | SHEET 2 OF 2     |
| DRAWING NUMBER     | ISSUE            |
| 846-ENG-MASTER     | 1                |