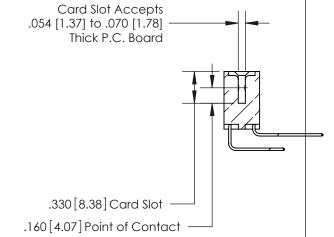

<u>Contact Dimensions:</u>
559-90 Degree Bend (Code 541 Contacts)
See Sheet 2 for Contact Code 555, 556, 558, 559, 560 Dimensions

THIS IS A C.A.D. GENERATED DRAWING DO NOT MAKE MANUAL REVISIONS TO MASTER.

THIS IS A C.A.D. GENERATED DRAWING DO NOT MAKE MANUAL REVISIONS TO MASTER.

ISSUE NUMBER

ORIGINAL

1

.060 [1.52] .200 [5.08] .210[5.33] -.660 [16.76]

.060 [1.52] .150 [3.81] .260[6.6] -**Outside Tails** .660[16.76]