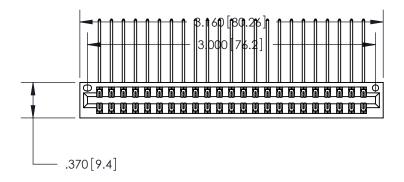

ISSUE NUMBER

ORIGINAL

1

846/896 SERIES HIGH TEMP CARD EDGE CONNECTOR PART NUMBER: 896-046-559-201

YOUR CONNECTION TO QUALITY & SERVICE

**EDAC INC** TORONTO, ONTARIO CANADA

THESE DRAWINGS AND SPECIFICATIONS ARE THE PROPERTY OF EDAC INC.,AND SHALL NOT BE REPRODUCED, OR COPIED OR USED AS THE BASIS FOR THE MANUFACTURE OR SALE OF APPARATUS WITHOUT WRITTEN PERMISSION.

| ACAD REFERENCE NO. |     | 846-ENG-MASTER   |       |
|--------------------|-----|------------------|-------|
| DRAWN: J.LEE       |     | DATE: APR. 22/09 |       |
| CHECKED:           |     | DATE:            |       |
| SCALE:             | 1:1 | SHEET 1          | OF 2  |
| DRAWING NUMBER     |     |                  | ISSUE |
| 846-ENG-MASTER     |     |                  | 1     |