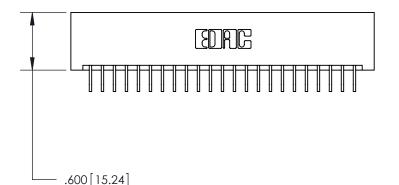

ISSUE NUMBER

ORIGINAL

1

846/896 SERIES HIGH TEMP CARD EDGE CONNECTOR PART NUMBER: 896-046-559-201

YOUR CONNECTION TO QUALITY & SERVICE

**EDAC INC** TORONTO, ONTARIO CANADA

THESE DRAWINGS AND SPECIFICATIONS ARE THE PROPERTY OF EDAC INC.,AND SHALL NOT BE REPRODUCED, OR COPIED OR USED AS THE BASIS FOR THE MANUFACTURE OR SALE OF APPARATUS WITHOUT WRITTEN PERMISSION.

| ACAD REFERENCE NO. |     | 846-ENG-MASTER   |       |
|--------------------|-----|------------------|-------|
| DRAWN: J.LEE       |     | DATE: APR. 22/09 |       |
| CHECKED:           |     | DATE:            |       |
| SCALE:             | 1:1 | SHEET 1          | OF 2  |
| DRAWING NUMBER     |     |                  | ISSUE |
| 846-ENG-MASTER     |     |                  | 1     |