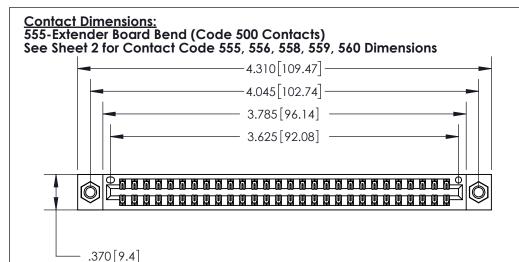

THIS IS A C.A.D. GENERATED DRAWING DO NOT MAKE MANUAL REVISIONS TO MASTER.

ISSUE NUMBER ORIGINAL

INSULATOR MATERIAL: THERMOPLASTIC POLYESTER, UL 94V-0 CONTACT MATERIAL; COPPER, NICKEL, TIN ALLOY CA-725

CONTACT PLATING: GOLD ON THE MATING AREA, TIN-LEAD

ON THE CONTACT TAILS, NICKEL UNDERPLATE

Thick P.C. Board .330 [8.38] Card Slot .160 [4.07] Point of Contact -

Card Slot Accepts .054 [1.37] to .070 [1.78]

846/896 SERIES HIGH TEMP CARD EDGE CONNECTOR PART NUMBER: 896-056-555-807