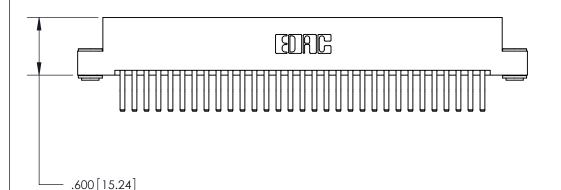

PART NUMBER: 896-062-560-203 **EDAC INC** 

YOUR CONNECTION TO QUALITY & SERVICE

TORONTO, ONTARIO CANADA

846/896 SERIES HIGH TEMP CARD EDGE CONNECTOR

THESE DRAWINGS AND SPECIFICATIONS ARE THE PROPERTY OF EDAC INC.,AND SHALL NOT BE REPRODUCED, OR COPIED OR USED AS THE BASIS FOR THE MANUFACTURE OR SALE OF APPARATUS WITHOUT WRITTEN PERMISSION.

THIS IS A C.A.D. GENERATED DRAWING DO NOT MAKE MANUAL REVISIONS TO MASTER.

ORIGINAL

INSULATOR MATERIAL: THERMOPLASTIC POLYESTER, UL 94V-0 CONTACT MATERIAL; COPPER, NICKEL, TIN ALLOY CA-725

- .370[9.4]

CONTACT PLATING: GOLD ON THE MATING AREA, TIN-LEAD ON THE CONTACT TAILS, NICKEL UNDERPLATE