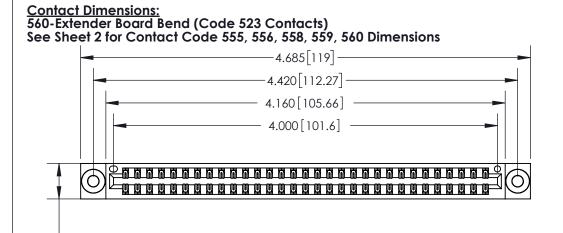

PART NUMBER: 896-062-560-203 **EDAC INC** 

YOUR CONNECTION TO QUALITY & SERVICE

TORONTO, ONTARIO CANADA

846/896 SERIES HIGH TEMP CARD EDGE CONNECTOR

THESE DRAWINGS AND SPECIFICATIONS ARE THE PROPERTY OF EDAC INC.,AND SHALL NOT BE REPRODUCED, OR COPIED OR USED AS THE BASIS FOR THE MANUFACTURE OR SALE OF APPARATUS WITHOUT WRITTEN PERMISSION.

|  | ACAD REFERENCE NO. | 846-ENG-MASTER   |  |
|--|--------------------|------------------|--|
|  | DRAWN: J.LEE       | DATE: APR. 22/09 |  |
|  | CHECKED:           | DATE:            |  |
|  | SCALE: 1:1         | SHEET 1 OF 2     |  |
|  | DRAWING NUMBER     | ISSUE            |  |
|  | 846-ENG-MASTER     | 1                |  |