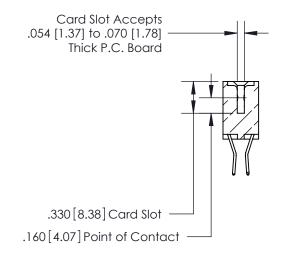

THIS IS A C.A.D. GENERATED DRAWING DO NOT MAKE MANUAL REVISIONS TO MASTER.

ORIGINAL

INSULATOR MATERIAL: THERMOPLASTIC POLYESTER, UL 94V-0 CONTACT MATERIAL; COPPER, NICKEL, TIN ALLOY CA-725

- .370[9.4]

CONTACT PLATING: GOLD ON THE MATING AREA, TIN-LEAD ON THE CONTACT TAILS, NICKEL UNDERPLATE