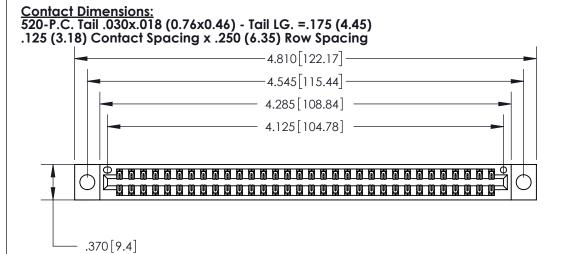

846/896 SERIES HIGH TEMP CARD EDGE CONNECTOR PART NUMBER: 896-064-520-804

YOUR CONNECTION TO QUALITY & SERVICE

**EDAC INC** TORONTO, ONTARIO CANADA

THESE DRAWINGS AND SPECIFICATIONS ARE THE PROPERTY OF EDAC INC.,AND SHALL NOT BE REPRODUCED, OR COPIED OR USED AS THE BASIS FOR THE MANUFACTURE OR SALE OF APPARATUS WITHOUT WRITTEN PERMISSION.

THIS IS A C.A.D. GENERATED DRAWING DO NOT MAKE MANUAL REVISIONS TO MASTER.

ISSUE NUMBER

ORIGINAL

Card Slot Accepts .054 [1.37] to .070 [1.78] Thick P.C. Board .330 [8.38] Card Slot .160 [4.07] Point of Contact -

.600 [15.24]

INSULATOR MATERIAL: THERMOPLASTIC POLYESTER, UL 94V-0 CONTACT MATERIAL; COPPER, NICKEL, TIN ALLOY CA-725 CONTACT PLATING: GOLD ON THE MATING AREA, TIN-LEAD

ON THE CONTACT TAILS, NICKEL UNDERPLATE