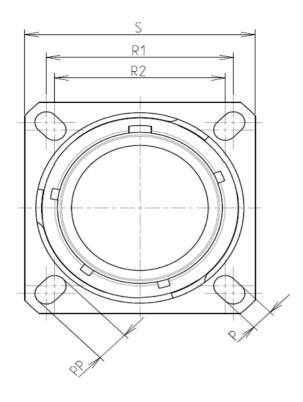

С

| Connector dimension |               |  |  |
|---------------------|---------------|--|--|
| Dim                 | Nominal       |  |  |
| Р                   | 3.25±0.2      |  |  |
| PP                  | 4.39±0.2      |  |  |
| R1                  | 24.61         |  |  |
| R2                  | 23.01         |  |  |
| S                   | 31±0.3        |  |  |
| V                   | 20.83+0/-1.25 |  |  |
| W                   | 2.1/2.5       |  |  |
| Z                   | 31.5 Max      |  |  |
| VV THREAD           | M22x1-6g      |  |  |