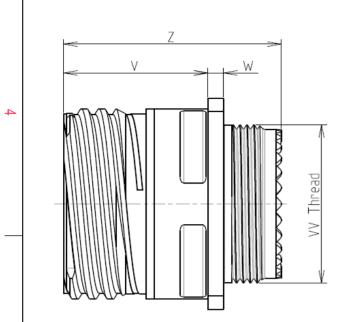

С

| Connector dimension |               |  |  |
|---------------------|---------------|--|--|
| Dim                 | Nominal       |  |  |
| Р                   | 3.25±0.2      |  |  |
| PP                  | 4.39±0.2      |  |  |
| R1                  | 24.61         |  |  |
| R2                  | 23.01         |  |  |
| S                   | 31±0.3        |  |  |
| V                   | 20.83+0/-1.25 |  |  |
| W                   | 2.1/2.5       |  |  |
| Z                   | 31.5 Max      |  |  |
| VV THREAD           | M22x1-6g      |  |  |