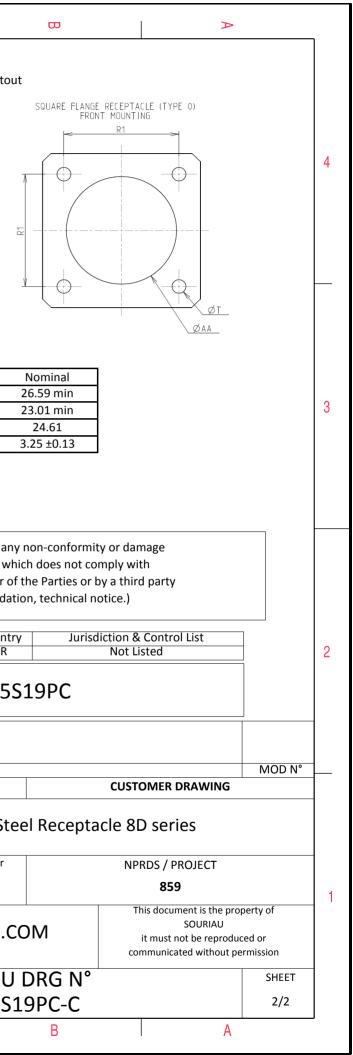

С

| Connector dimension |               |  |  |
|---------------------|---------------|--|--|
| Dim                 | Nominal       |  |  |
| Р                   | 3.25±0.2      |  |  |
| PP                  | 4.39±0.2      |  |  |
| R1                  | 24.61         |  |  |
| R2                  | 23.01         |  |  |
| S                   | 31±0.3        |  |  |
| V                   | 20.83+0/-1.25 |  |  |
| W                   | 2.1/2.5       |  |  |
| Z                   | 31.5 Max      |  |  |
| VV THREAD           | M22x1-6g      |  |  |