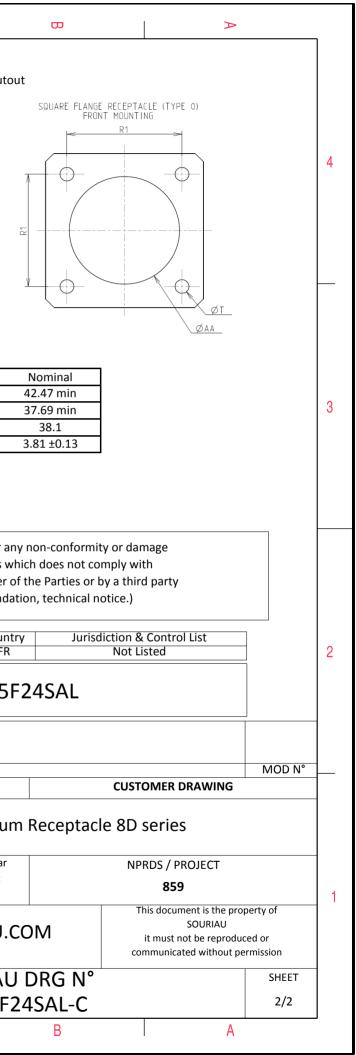

А

| Dim       | Nominal       |
|-----------|---------------|
| Р         | 3.91±0.2      |
| РР        | 6.15±0.2      |
| R1        | 38.1          |
| R2        | 34.93         |
| S         | 46±0.3        |
| V         | 20.07+0/-1.25 |
| W         | 2.1/3.2       |
| Z         | 31.5 Max      |
| VV THREAD | M37x1-6g      |

|          | <b>工</b>                                                                                                                                                                                                                                          | Q                                                                                                                                                                                                                                                                                                                                                                                                                                                                                                                                                                                                                                                                                                                                                                                                                                                                                                                                                                                                                                                                                                                                                                                                                                                                                                                                                                                                                                                                                                              | г т | m |                                        | 0                                                                                                                                            |
|----------|---------------------------------------------------------------------------------------------------------------------------------------------------------------------------------------------------------------------------------------------------|----------------------------------------------------------------------------------------------------------------------------------------------------------------------------------------------------------------------------------------------------------------------------------------------------------------------------------------------------------------------------------------------------------------------------------------------------------------------------------------------------------------------------------------------------------------------------------------------------------------------------------------------------------------------------------------------------------------------------------------------------------------------------------------------------------------------------------------------------------------------------------------------------------------------------------------------------------------------------------------------------------------------------------------------------------------------------------------------------------------------------------------------------------------------------------------------------------------------------------------------------------------------------------------------------------------------------------------------------------------------------------------------------------------------------------------------------------------------------------------------------------------|-----|---|----------------------------------------|----------------------------------------------------------------------------------------------------------------------------------------------|
|          |                                                                                                                                                                                                                                                   | Contact Layout                                                                                                                                                                                                                                                                                                                                                                                                                                                                                                                                                                                                                                                                                                                                                                                                                                                                                                                                                                                                                                                                                                                                                                                                                                                                                                                                                                                                                                                                                                 |     |   |                                        | Panel Cutor                                                                                                                                  |
| 4        |                                                                                                                                                                                                                                                   | $\begin{array}{c} \begin{array}{c} \begin{array}{c} \\ \end{array} \\ \end{array} \\ \end{array} \\ \begin{array}{c} \end{array} \\ \end{array} \\ \end{array} \\ \begin{array}{c} \end{array} \\ \end{array} \\ \end{array} \\ \end{array} \\ \begin{array}{c} \end{array} \\ \end{array} \\ \end{array} \\ \begin{array}{c} \end{array} \\ \end{array} \\ \end{array} \\ \end{array} \\ \begin{array}{c} \end{array} \\ \end{array} \\ \end{array} \\ \begin{array}{c} \end{array} \\ \end{array} \\ \end{array} \\ \end{array} \\ \begin{array}{c} \end{array} \\ \end{array} \\ \end{array} \\ \end{array} \\ \begin{array}{c} \end{array} \\ \end{array} \\ \end{array} \\ \end{array} \\ \begin{array}{c} \end{array} \\ \end{array} \\ \end{array} \\ \end{array} \\ \begin{array}{c} \end{array} \\ \end{array} \\ \end{array} \\ \end{array} \\ \begin{array}{c} \end{array} \\ \end{array} \\ \end{array} \\ \end{array} \\ \end{array} \\ \begin{array}{c} \end{array} \\ \end{array} $ |     |   | ħ                                      | SQUARE FLANGE RECEPTACLE (TYPE O)<br>REAR MOUNTING                                                                                           |
|          | Contact<br>position ID  Loca    A  + 000 (0 00)    B  + 230 (5 84)    C  + 403 (10 24)    D  + 461 (11.71)    E  + 413 (10.49)    T  - 370 (8 40)    G  + 230 (5 84)    H  + 000 (0 00)    J  - 230 (5 84)    K  - 370 (8 40)    L  - 473 (10 49) | Y-axis  position ID  X-axis  Y-axis    +472 (11.99)  N  -403 (10.24)  +298 (7.57)    +410 (10.41)  P  -230 (5.84)  +410 (10.41)    +298 (7.57)  R  +000 (0.00)  +234 (5.84)    +100 (2.54)  S  +230 (5.84)  +172 (4.37)    -134 (3.40)  T  +186 (4.72)  -062 (1.57)    -336 (0.53)  U  +211 (5.56)  -287 (6.70)    -441 (11.20)  V  +000 (0.00)  -323 (8.20)    -445 (12.57)  W  -211 (5.36)  -287 (6.70)    -441 (11.20)  X  -184 (4.72)  -062 (1.57)    -336 (0.53)  Y  -230 (5.84)  +172 (-327 (1.57)    -336 (0.53)  Y  -230 (5.84)  +172 (-327 (1.57)    -336 (0.53)  Y  -230 (5.84)  +172 (-37) (1.57)                                                                                                                                                                                                                                                                                                                                                                                                                                                                                                                                                                                                                                                                                                                                                                                                                                                                                                   |     |   |                                        | ØT.                                                                                                                                          |
| ယ        | M 461 (11.71)    Shell  Arrangement    size  no.    25 24                                                                                                                                                                                         | +.100 (2.54)  a  +.000 (0.00) 151 (3.84)    Number of<br>contacts  Size<br>contacts  Service<br>service<br>contacts  Contact<br>location    12  12  I  AB D E IM<br>P.R.S.T.XY<br>others                                                                                                                                                                                                                                                                                                                                                                                                                                                                                                                                                                                                                                                                                                                                                                                                                                                                                                                                                                                                                                                                                                                                                                                                                                                                                                                       |     |   |                                        | Dim<br>ØA<br>ØAA<br>R1<br>ØT                                                                                                                 |
|          | L                                                                                                                                                                                                                                                 |                                                                                                                                                                                                                                                                                                                                                                                                                                                                                                                                                                                                                                                                                                                                                                                                                                                                                                                                                                                                                                                                                                                                                                                                                                                                                                                                                                                                                                                                                                                |     |   |                                        |                                                                                                                                              |
|          |                                                                                                                                                                                                                                                   |                                                                                                                                                                                                                                                                                                                                                                                                                                                                                                                                                                                                                                                                                                                                                                                                                                                                                                                                                                                                                                                                                                                                                                                                                                                                                                                                                                                                                                                                                                                |     |   |                                        | SOURIAU shall not be liable for an<br>due to a use of the Products wh<br>the Specifications issued by either of<br>(professional recommendat |
| N        |                                                                                                                                                                                                                                                   |                                                                                                                                                                                                                                                                                                                                                                                                                                                                                                                                                                                                                                                                                                                                                                                                                                                                                                                                                                                                                                                                                                                                                                                                                                                                                                                                                                                                                                                                                                                |     |   |                                        | Countr<br>FR                                                                                                                                 |
|          |                                                                                                                                                                                                                                                   |                                                                                                                                                                                                                                                                                                                                                                                                                                                                                                                                                                                                                                                                                                                                                                                                                                                                                                                                                                                                                                                                                                                                                                                                                                                                                                                                                                                                                                                                                                                |     |   |                                        | PN: 8D025F                                                                                                                                   |
|          |                                                                                                                                                                                                                                                   |                                                                                                                                                                                                                                                                                                                                                                                                                                                                                                                                                                                                                                                                                                                                                                                                                                                                                                                                                                                                                                                                                                                                                                                                                                                                                                                                                                                                                                                                                                                |     |   | A 07-10-20<br>ISS DATE<br>Designed By: | D16 First Release<br>Latest modification - by<br>Date:                                                                                       |
|          |                                                                                                                                                                                                                                                   |                                                                                                                                                                                                                                                                                                                                                                                                                                                                                                                                                                                                                                                                                                                                                                                                                                                                                                                                                                                                                                                                                                                                                                                                                                                                                                                                                                                                                                                                                                                |     |   | TITLE                                  | Aluminium                                                                                                                                    |
| <b>_</b> |                                                                                                                                                                                                                                                   |                                                                                                                                                                                                                                                                                                                                                                                                                                                                                                                                                                                                                                                                                                                                                                                                                                                                                                                                                                                                                                                                                                                                                                                                                                                                                                                                                                                                                                                                                                                |     |   | SCALE<br>NA                            | General linear<br>Tolerances:                                                                                                                |
|          |                                                                                                                                                                                                                                                   |                                                                                                                                                                                                                                                                                                                                                                                                                                                                                                                                                                                                                                                                                                                                                                                                                                                                                                                                                                                                                                                                                                                                                                                                                                                                                                                                                                                                                                                                                                                |     |   | SOURIA                                 | U WWW.SOURIAU.C                                                                                                                              |
|          |                                                                                                                                                                                                                                                   |                                                                                                                                                                                                                                                                                                                                                                                                                                                                                                                                                                                                                                                                                                                                                                                                                                                                                                                                                                                                                                                                                                                                                                                                                                                                                                                                                                                                                                                                                                                |     |   | FORMAT<br>A3                           | SOURIAU<br>8D025F2                                                                                                                           |
| l        | Н                                                                                                                                                                                                                                                 | G                                                                                                                                                                                                                                                                                                                                                                                                                                                                                                                                                                                                                                                                                                                                                                                                                                                                                                                                                                                                                                                                                                                                                                                                                                                                                                                                                                                                                                                                                                              | F   | E | D                                      | С                                                                                                                                            |