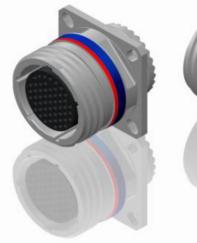

## CHARACTERISTICS

BASIC SERIES:

SHELL SIZE : 25

PLATING : F = Nickel

Н

SHELL TYPE : Square Flange Receptacle

CONTACT TYPE : Standard Crimp Contact

ယ

-Standard : Based on MIL-DTL-38999 Series III

|   | -Shell Material                     | : Aluminium                            |  |  |  |
|---|-------------------------------------|----------------------------------------|--|--|--|
|   | -Shell Plating                      | : Nickel                               |  |  |  |
|   | -Insulator                          | : Thermoplastic                        |  |  |  |
| 2 | -Contacts                           | : Copper Alloy                         |  |  |  |
|   | -Seals & Grommet                    | : Silicon Elastomer                    |  |  |  |
|   | -Contact Plating                    | : Gold over copper Alloy 0.8µm minimum |  |  |  |
|   | -Durability                         | : 500 Mating cycles                    |  |  |  |
|   | -Delivered without Souriau contacts |                                        |  |  |  |
|   | -Temperature Range                  | 65°C to +200°C                         |  |  |  |
|   | -Salt Spray                         | : 48 hours                             |  |  |  |
|   | -Mass                               | : 67.12 g ± 10%                        |  |  |  |