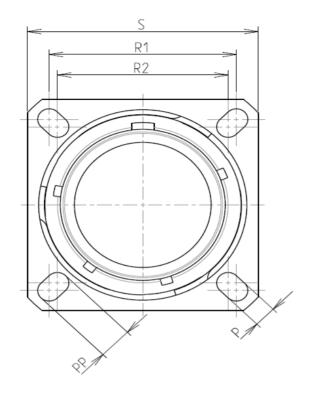

А

| Dim       | Nominal       |
|-----------|---------------|
| Р         | 3.91±0.2      |
| РР        | 6.15±0.2      |
| R1        | 38.1          |
| R2        | 34.93         |
| S         | 46±0.3        |
| V         | 20.07+0/-1.25 |
| W         | 2.1/3.2       |
| Z         | 31.5 Max      |
| VV THREAD | M37x1-6g      |