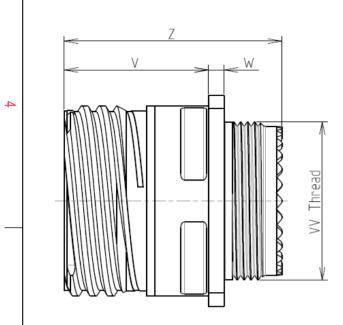

А

| Dim       | Nominal       |
|-----------|---------------|
| Р         | 3.91±0.2      |
| РР        | 6.15±0.2      |
| R1        | 38.1          |
| R2        | 34.93         |
| S         | 46±0.3        |
| V         | 20.07+0/-1.25 |
| W         | 2.1/3.2       |
| Z         | 31.5 Max      |
| VV THREAD | M37x1-6g      |