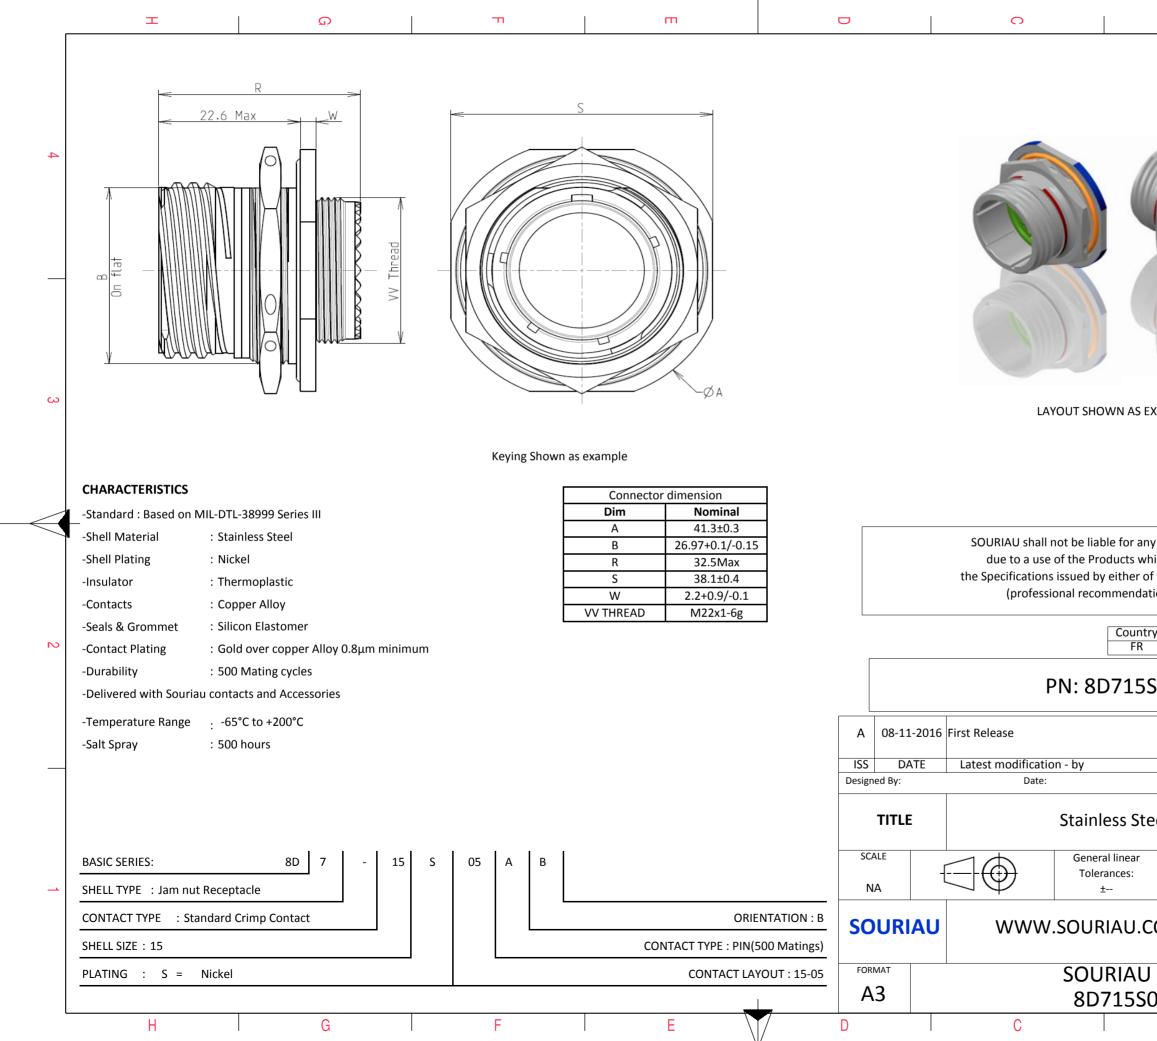

|                                                                                                                                    | ω               |               | כ         | >           |   |  |  |
|------------------------------------------------------------------------------------------------------------------------------------|-----------------|---------------|-----------|-------------|---|--|--|
|                                                                                                                                    |                 |               |           |             |   |  |  |
|                                                                                                                                    |                 |               |           |             |   |  |  |
|                                                                                                                                    | <u> </u>        |               |           |             |   |  |  |
|                                                                                                                                    | I a             |               |           |             | 4 |  |  |
|                                                                                                                                    |                 |               |           |             |   |  |  |
| 4                                                                                                                                  |                 |               |           |             |   |  |  |
| S EXA                                                                                                                              | S EXAMPLE       |               |           |             |   |  |  |
|                                                                                                                                    |                 |               |           |             |   |  |  |
|                                                                                                                                    |                 |               |           |             |   |  |  |
| anyı                                                                                                                               | non-conformit   | y or damage   |           |             |   |  |  |
| any non-conformity or damage<br>which does not comply with<br>or of the Parties or by a third party<br>adation, technical notice.) |                 |               |           |             |   |  |  |
| intry                                                                                                                              | Jurisd          | iction & Cont | rol List  |             | 0 |  |  |
|                                                                                                                                    |                 | Not Listed    |           |             | 2 |  |  |
| 530                                                                                                                                | 05AB            |               |           |             |   |  |  |
|                                                                                                                                    |                 |               |           |             |   |  |  |
|                                                                                                                                    |                 | CUSTOME       | R DRAWING | MOD N°      |   |  |  |
| Steel Receptacle 8D series                                                                                                         |                 |               |           |             |   |  |  |
| ar                                                                                                                                 | NPRDS / PROJECT |               |           |             |   |  |  |
|                                                                                                                                    |                 |               | 59        | property of | 1 |  |  |
| J.COM<br>This document is the property of<br>SOURIAU<br>it must not be reproduced or<br>communicated without permission            |                 |               |           |             |   |  |  |
|                                                                                                                                    | U DRG N° SHEET  |               |           |             |   |  |  |
| S0.                                                                                                                                | 5AB-C           |               |           | 1/2         |   |  |  |
|                                                                                                                                    | В               |               | /         | 4           |   |  |  |
|                                                                                                                                    |                 |               |           |             |   |  |  |