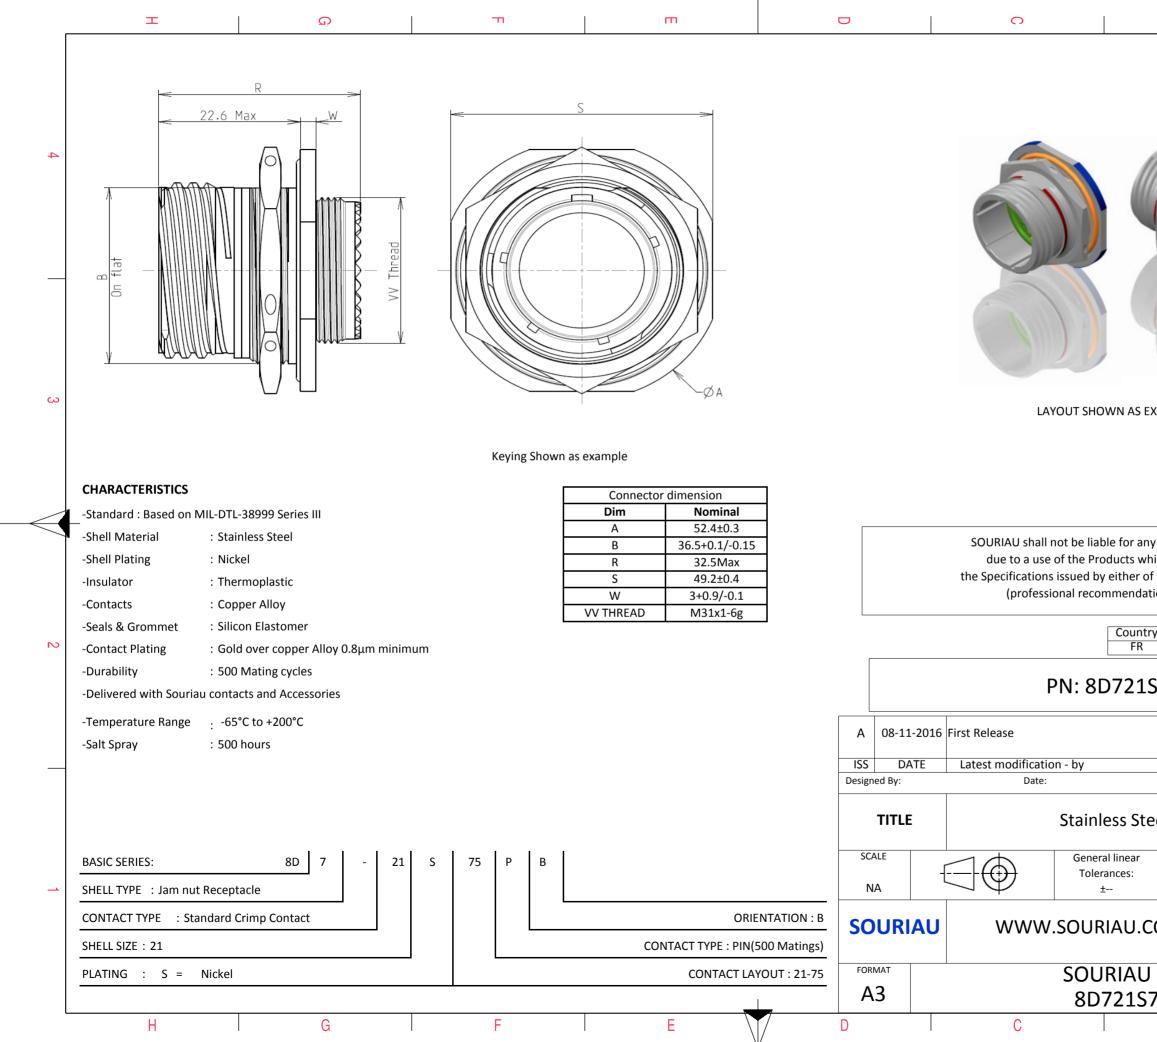

| ع ع   SEXAMPLE ع                                                                                                                       | _ |
|----------------------------------------------------------------------------------------------------------------------------------------|---|
| 3                                                                                                                                      | _ |
| 3                                                                                                                                      | _ |
|                                                                                                                                        | _ |
| 3                                                                                                                                      | _ |
| AS EXAMPLE 3                                                                                                                           | _ |
| AS EXAMPLE 3                                                                                                                           | ) |
|                                                                                                                                        |   |
|                                                                                                                                        |   |
|                                                                                                                                        |   |
|                                                                                                                                        |   |
| r any non-conformity or damage<br>s which does not comply with<br>er of the Parties or by a third party<br>ndation, technical notice.) |   |
| untry Jurisdiction & Control List                                                                                                      |   |
| FR Not Listed 2                                                                                                                        |   |
| 1S75PB                                                                                                                                 |   |
|                                                                                                                                        |   |
| CUSTOMER DRAWING                                                                                                                       | - |
| Steel Receptacle 8D series                                                                                                             |   |
| ar NPRDS / PROJECT                                                                                                                     |   |
| 859                                                                                                                                    | 1 |
| J.COM<br>This document is the property of<br>SOURIAU<br>it must not be reproduced or<br>communicated without permission                |   |
| · · · · · ·                                                                                                                            |   |
| UDRG N° SHEET                                                                                                                          |   |
|                                                                                                                                        |   |