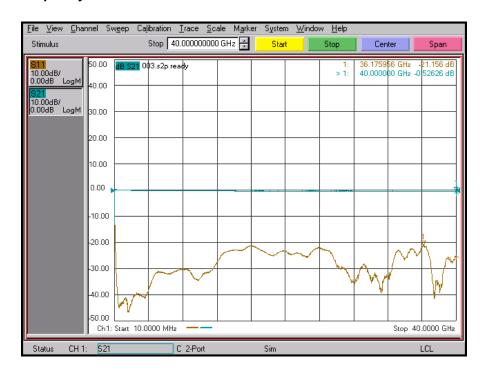

| Electrical | Impedance(Ohm)       | 50                                                                |
|            | Operation Freq.(GHz) | DC to 40 GHz                                                      |
|            | VSWR (Max)           | 1.20 : 1 @ 40 GHz                                                 |
| Material   | Dielectric           | Special dielectric / ULTEM                                        |
|            | Center Contact       | Beryllium copper with gold plated                                 |
|            | Body                 | Beryllium copper with gold plated<br>& Passivated stainless steel |

\* RoHS Compliant

# Precision Test Adapters

## SMP(Male) to 2.92mm(Male)



### Drawing

Part No.: AD05M03MS1



#### Test Result

Frequency: 10 MHz to 40 GHz