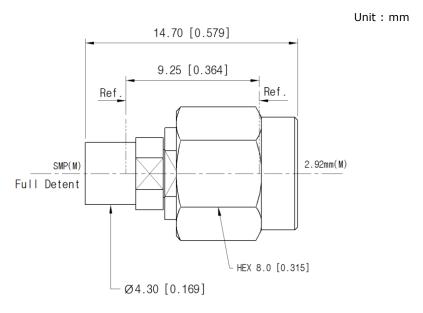

------------------------------------------------|
| Electrical | Impedance(Ohm)       | 50                                                                |
|            | Operation Freq.(GHz) | DC to 40 GHz                                                      |
|            | VSWR (Max)           | 1.20 : 1 @ 40 GHz                                                 |
| Material   | Dielectric           | Special dielectric / ULTEM                                        |
|            | Center Contact       | Beryllium copper with gold plated                                 |
|            | Body                 | Beryllium copper with gold plated<br>& Passivated stainless steel |

\* RoHS Compliant

# Precision Test Adapters

## SMP(Male) to 2.92mm(Male)



### Drawing

Part No.: AD05M03MS1



#### Test Result

Frequency: 10 MHz to 40 GHz