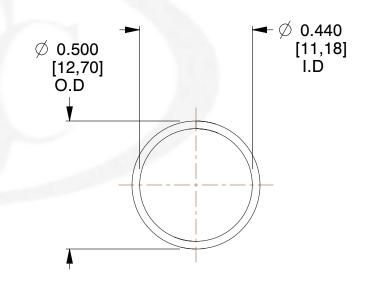

## **NOTES:**

1. Material : Music Wire 2. Finish : Glod Irridite

3. Ends: Closed

4. Total Coils: 10.000

5. Sugg. Max. Deflection: 0.570 (in)6. Sugg. Max. Load: 2.300 (lbs)

7. All Drawing Dimensions are in Inches [mm]

SCALE

2.667

COMPONENT

11772

COMPRESSION SPRINGS

UNIT

**SPRINGS** 

INCH [mm]