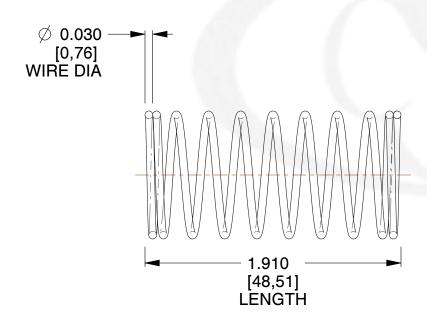

## **NOTES:**

1. Material : Music Wire 2. Finish : Glod Irridite

3. Ends: Closed

4. Total Coils: 10.000

5. Sugg. Max. Deflection: 0.570 (in)6. Sugg. Max. Load: 2.300 (lbs)

7. All Drawing Dimensions are in Inches [mm]

SCALE

2.667

COMPONENT

11772

COMPRESSION SPRINGS

UNIT

**SPRINGS** 

INCH [mm]