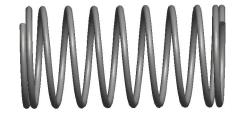

## **NOTES:**

1. Material : Music Wire 2. Finish : Glod Irridite

3. Ends: Closed

4. Total Coils: 10.000

5. Sugg. Max. Deflection: 0.570 (in)6. Sugg. Max. Load: 2.300 (lbs)

7. All Drawing Dimensions are in Inches [mm]

SCALE

2.667

COMPONENT

11772

COMPRESSION SPRINGS

UNIT

**SPRINGS** 

INCH [mm]