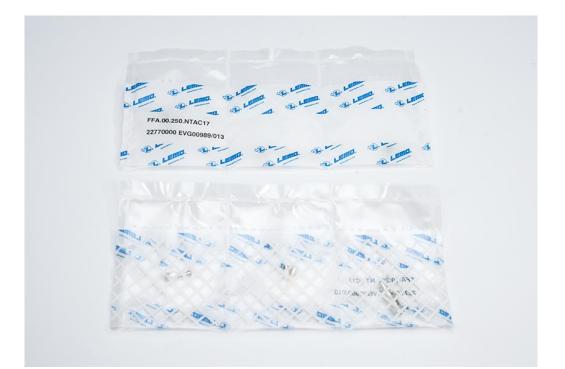

## **NEW PACKAGING COMING!!!**

This is to advise you that the following part numbers (as of now) will be delivered unassembled in sealed plastic packaging containing the components necessary to build each unit ordered.

The top level part number, along with the lot number will be labeled on the packaging.

- PCA.00.250.NTLC31
- PCS.01.250.DLLE31
- PHG.1B.306.CLLD62

Page **1** of **1** 

If you have any questions or concerns regarding this change, please contact Customer Service or Applications Engineering at 1-800-444-5366 or email: info-us@lemo.com. Thank you for your continued support of LEMO products!