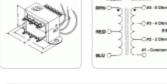

## **Features**

- Designed for general purpose or replacement use in push-pull tube output circuits.
- Frequency response: 150 Hz. 15 Khz (+/- 1db max. ref. 1 Khz)
- Open style with minimum 5" long primary leads, secondary solder lugs for convenient secondary connections.
- Also see our 125J Series.
- For single ended use, see our **125SE Series**.
- For more impedance options, see our universal impedance push-pull **125 Series**.

|          |       | Primary   | Secondary |            |        |                           |      |      |      | Mounting |
|----------|-------|-----------|-----------|------------|--------|---------------------------|------|------|------|----------|
|          | Audio | Impedance | Impedance | Primary    | Weight | <b>Overall Dimensions</b> |      |      |      | Hole     |
| Part No. | Watts | (Ohms)    | (Ohms)    | Inductance | (lbs.) | Α                         | в    | С    | D    | G        |
| 125H     | 8     | 10K       | 2, 4 or 8 | 5.60 H     | 0.55   | 2.81                      | 1.00 | 1.63 | 2.38 | 0.19     |