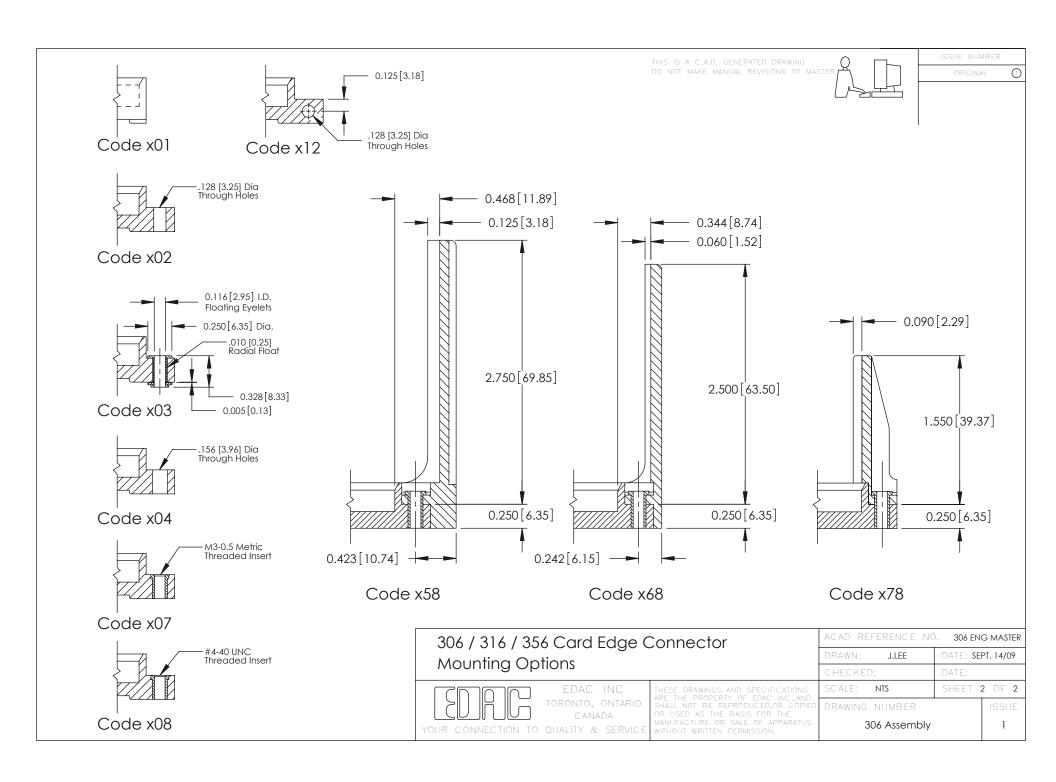

**Mounting Option Contact Detail** 108-#4-40 Unified Threaded Inserts 521-P.C. Tail .037x.015(0.94x0.38) - Tail LG.=.125(3.18) .156 [3.96] Contact Spacing with Single Centreline Row 0.343[8.71] Card Slot Accepts .054 (1.37) to .070 (1.78) -0.156[3.96]Thick P.C. Board **-**−0.156[3.96] 3.596 [91.34] 3.742 [95.05] 4.028 [102.31] 0.295 [7.49] Card Slot 0.460[11.68] 0.250 [6.35] 0.165[4.19] 4.338[110.19] Point of Contact 306 ENG MASTER 306 / 316 / 356 Card Edge Connector J.LEE DATE: SEPT. 14/09 Part Number: 306-022-521-108 **See Accompanying Pages for: Mounting Options** SHEET 1 OF 2 NTS **Features and Specifications** 306 Assembly YOUR CONNECTION TO QUALITY & SERVICE