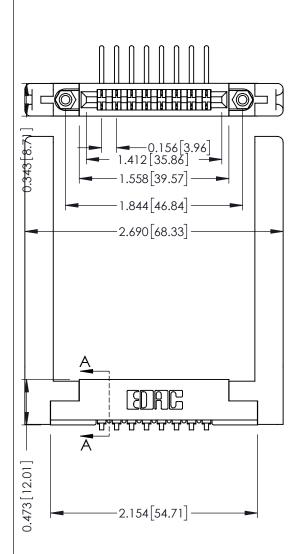

CHECKED: DATE: OF 3 SCALE: NTS SHEET DRAWING NUMBER **ISSUE** 307 Assembly

307 ENG MASTER

DATE: AUG. 11/09

ACAD REFERENCE NO.

J.LEE

DRAWN:

**See Accompanying Pages for:** 

- **Contact Bend Details**
- **Mounting Options**