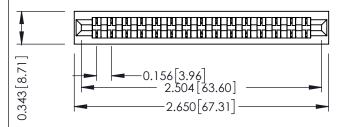

**Mounting Option** No Mounting Lugs **Contact Detail** 

PC Tail .046x.014(1.17x0.36) - Tail LG=.213(5.41) .156 [3.96] Contact Spacing x .200 [5.08] Row Spacing

THIS IS A C.A.D. GENERATED DRAWING DO NOT MAKE MANUAL REVISIONS TO MASTER.