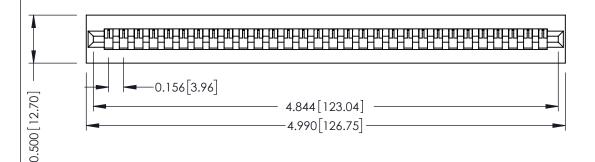

**Mounting Option** No Mounting Lugs **Contact Detail** 

PC Tail .023x.013(0.58x0.33) - Tail LG=.213(5.41) .156 [3.96] Contact Spacing x .200 [5.08] Row Spacing

THIS IS A C.A.D. GENERATED DRAWING DO NOT MAKE MANUAL REVISIONS TO MASTER.