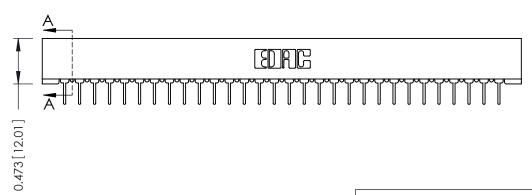

## **SECTION A-A**

**See Accompanying Pages for:** 

- **Contact Bend Details**
- **Mounting Options**

307 / 357 Card Edge Connector Part Number: 307-030-431-101

**EDAC INC** TORONTO, ONTARIO CANADA

THESE DRAWINGS AND SPECIFICATIONS ARE THE PROPERTY OF EDAC INC., AND SHALL NOT BE REPRODUCED, OR COPIED OR USED AS THE BASIS FOR THE MANUFACTURE OR SALE OF APPARATUS WITHOUT WRITTEN PERMISSION.