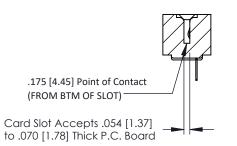

## **SECTION A-A**

**See Accompanying Pages for:** 

- **Contact Bend Details**
- **Mounting Options**

307 / 357 Card Edge Connector Part Number: 307-030-431-101

**EDAC INC** TORONTO, ONTARIO CANADA

THESE DRAWINGS AND SPECIFICATIONS ARE THE PROPERTY OF EDAC INC., AND SHALL NOT BE REPRODUCED, OR COPIED OR USED AS THE BASIS FOR THE MANUFACTURE OR SALE OF APPARATUS WITHOUT WRITTEN PERMISSION.