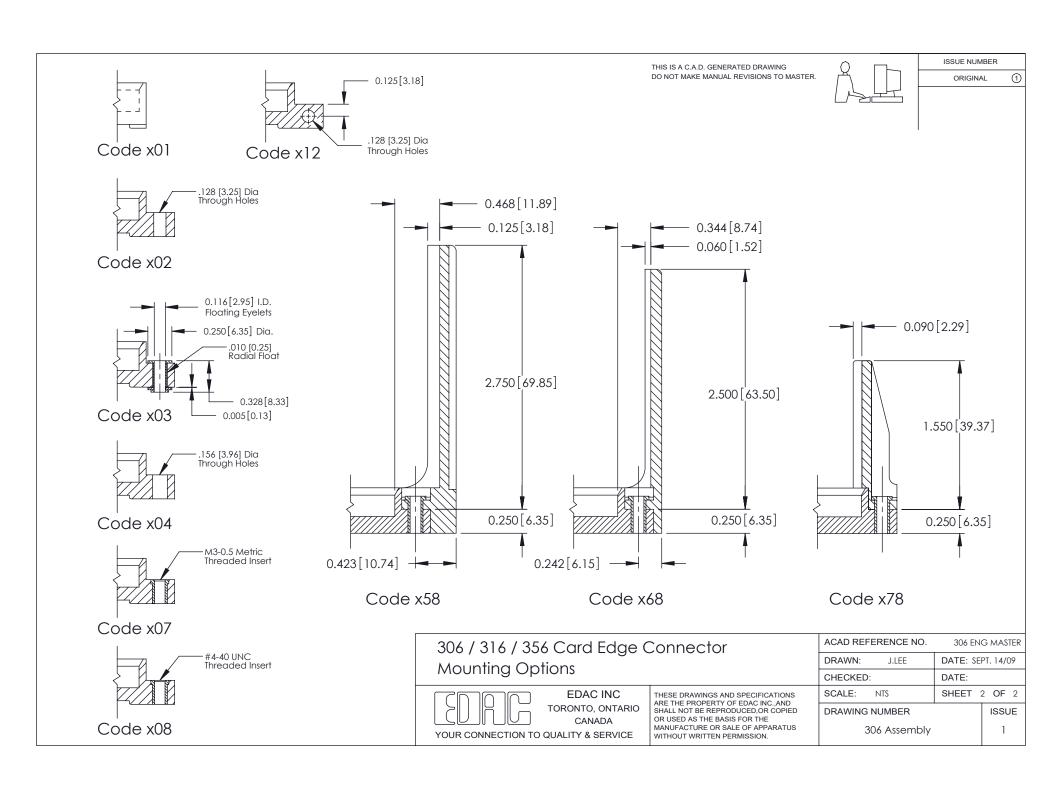

|                                                                                                                                                                                                                                                                                                                                                                                                                                                                                                                                                                                                                                                                                                                                                                                                                                                                                                                                                                                                                                                                                                                                                                                                                                                                                                                                                                                                                                                                                                                                                                                                                                                                                                                                                                                                                                                                                                                                                                                                                                                                                                                               | Contact Detail 400-Wire Hole .087x.015(2.21x0.38) - Tail LG.=.282(7.16) | THIS IS A C.A.D. GENERATED DRAWING<br>DO NOT MAKE MANUAL REVISIONS TO MASTER. | 0 1                  | ISSUE NUM               | //BER               |
|-------------------------------------------------------------------------------------------------------------------------------------------------------------------------------------------------------------------------------------------------------------------------------------------------------------------------------------------------------------------------------------------------------------------------------------------------------------------------------------------------------------------------------------------------------------------------------------------------------------------------------------------------------------------------------------------------------------------------------------------------------------------------------------------------------------------------------------------------------------------------------------------------------------------------------------------------------------------------------------------------------------------------------------------------------------------------------------------------------------------------------------------------------------------------------------------------------------------------------------------------------------------------------------------------------------------------------------------------------------------------------------------------------------------------------------------------------------------------------------------------------------------------------------------------------------------------------------------------------------------------------------------------------------------------------------------------------------------------------------------------------------------------------------------------------------------------------------------------------------------------------------------------------------------------------------------------------------------------------------------------------------------------------------------------------------------------------------------------------------------------------|-------------------------------------------------------------------------|-------------------------------------------------------------------------------|----------------------|-------------------------|---------------------|
| 168344 (8.74) Offset Card Guides 4                                                                                                                                                                                                                                                                                                                                                                                                                                                                                                                                                                                                                                                                                                                                                                                                                                                                                                                                                                                                                                                                                                                                                                                                                                                                                                                                                                                                                                                                                                                                                                                                                                                                                                                                                                                                                                                                                                                                                                                                                                                                                            |                                                                         |                                                                               |                      | ORIGINA                 | AL ①                |
| .150                                                                                                                                                                                                                                                                                                                                                                                                                                                                                                                                                                                                                                                                                                                                                                                                                                                                                                                                                                                                                                                                                                                                                                                                                                                                                                                                                                                                                                                                                                                                                                                                                                                                                                                                                                                                                                                                                                                                                                                                                                                                                                                          | [3.96] Contact Spacing with Single Centreline Row                       |                                                                               |                      |                         |                     |
| 0.343 [8.71] Card Slot Accepts .054 (1.37) to .070 (1.78) Thick P.C. Board  -0.156 [3.96] 4.200 [1 4.366 [1                                                                                                                                                                                                                                                                                                                                                                                                                                                                                                                                                                                                                                                                                                                                                                                                                                                                                                                                                                                                                                                                                                                                                                                                                                                                                                                                                                                                                                                                                                                                                                                                                                                                                                                                                                                                                                                                                                                                                                                                                   | \$\tilde{\pi_06.68}\$\$\tag{18.16}\$\$                                  | 156[3.96]                                                                     | 0.295 [7.49]         | Card Slot               | SECTION A-A         |
| A (250 (6.35) (11.68) (11.68) (11.68) (11.68) (11.68) (11.68) (11.68) (11.68) (11.68) (11.68) (11.68) (11.68) (11.68) (11.68) (11.68) (11.68) (11.68) (11.68) (11.68) (11.68) (11.68) (11.68) (11.68) (11.68) (11.68) (11.68) (11.68) (11.68) (11.68) (11.68) (11.68) (11.68) (11.68) (11.68) (11.68) (11.68) (11.68) (11.68) (11.68) (11.68) (11.68) (11.68) (11.68) (11.68) (11.68) (11.68) (11.68) (11.68) (11.68) (11.68) (11.68) (11.68) (11.68) (11.68) (11.68) (11.68) (11.68) (11.68) (11.68) (11.68) (11.68) (11.68) (11.68) (11.68) (11.68) (11.68) (11.68) (11.68) (11.68) (11.68) (11.68) (11.68) (11.68) (11.68) (11.68) (11.68) (11.68) (11.68) (11.68) (11.68) (11.68) (11.68) (11.68) (11.68) (11.68) (11.68) (11.68) (11.68) (11.68) (11.68) (11.68) (11.68) (11.68) (11.68) (11.68) (11.68) (11.68) (11.68) (11.68) (11.68) (11.68) (11.68) (11.68) (11.68) (11.68) (11.68) (11.68) (11.68) (11.68) (11.68) (11.68) (11.68) (11.68) (11.68) (11.68) (11.68) (11.68) (11.68) (11.68) (11.68) (11.68) (11.68) (11.68) (11.68) (11.68) (11.68) (11.68) (11.68) (11.68) (11.68) (11.68) (11.68) (11.68) (11.68) (11.68) (11.68) (11.68) (11.68) (11.68) (11.68) (11.68) (11.68) (11.68) (11.68) (11.68) (11.68) (11.68) (11.68) (11.68) (11.68) (11.68) (11.68) (11.68) (11.68) (11.68) (11.68) (11.68) (11.68) (11.68) (11.68) (11.68) (11.68) (11.68) (11.68) (11.68) (11.68) (11.68) (11.68) (11.68) (11.68) (11.68) (11.68) (11.68) (11.68) (11.68) (11.68) (11.68) (11.68) (11.68) (11.68) (11.68) (11.68) (11.68) (11.68) (11.68) (11.68) (11.68) (11.68) (11.68) (11.68) (11.68) (11.68) (11.68) (11.68) (11.68) (11.68) (11.68) (11.68) (11.68) (11.68) (11.68) (11.68) (11.68) (11.68) (11.68) (11.68) (11.68) (11.68) (11.68) (11.68) (11.68) (11.68) (11.68) (11.68) (11.68) (11.68) (11.68) (11.68) (11.68) (11.68) (11.68) (11.68) (11.68) (11.68) (11.68) (11.68) (11.68) (11.68) (11.68) (11.68) (11.68) (11.68) (11.68) (11.68) (11.68) (11.68) (11.68) (11.68) (11.68) (11.68) (11.68) (11.68) (11.68) (11.68) (11.68) (11.68) (11.68) (11.68) (11.68) (11.68) (11.68) (11.68) (11.68) (11.68) |                                                                         | e Connector                                                                   | <u> </u>             | 0.165 [-<br>oint of Cor | ontact<br>NG MASTER |
| See Accompanying Pages for: • Mounting Options                                                                                                                                                                                                                                                                                                                                                                                                                                                                                                                                                                                                                                                                                                                                                                                                                                                                                                                                                                                                                                                                                                                                                                                                                                                                                                                                                                                                                                                                                                                                                                                                                                                                                                                                                                                                                                                                                                                                                                                                                                                                                | Part Number: 316-026-400                                                | Part Number: 316-026-400-168                                                  |                      | DATE: SEPT. 14/0        |                     |
|                                                                                                                                                                                                                                                                                                                                                                                                                                                                                                                                                                                                                                                                                                                                                                                                                                                                                                                                                                                                                                                                                                                                                                                                                                                                                                                                                                                                                                                                                                                                                                                                                                                                                                                                                                                                                                                                                                                                                                                                                                                                                                                               | COOO EDAC INC                                                           | THESE DRAWINGS AND SPECIFICATIONS                                             | CHECKED:  SCALE: NTS | SHEET 1                 | 1 <b>OF</b> 2       |
|                                                                                                                                                                                                                                                                                                                                                                                                                                                                                                                                                                                                                                                                                                                                                                                                                                                                                                                                                                                                                                                                                                                                                                                                                                                                                                                                                                                                                                                                                                                                                                                                                                                                                                                                                                                                                                                                                                                                                                                                                                                                                                                               | TORONTO, ONTARI                                                         | A DE THE DEODEDTY OF EDAC INC. AND                                            | DRAWING NUMBER       | Jones                   | ISSUE               |
|                                                                                                                                                                                                                                                                                                                                                                                                                                                                                                                                                                                                                                                                                                                                                                                                                                                                                                                                                                                                                                                                                                                                                                                                                                                                                                                                                                                                                                                                                                                                                                                                                                                                                                                                                                                                                                                                                                                                                                                                                                                                                                                               | CANADA                                                                  | OR USED AS THE BASIS FOR THE MANUFACTURE OR SALE OF APPARATUS                 | 306 Assembly         | V                       | 1                   |
|                                                                                                                                                                                                                                                                                                                                                                                                                                                                                                                                                                                                                                                                                                                                                                                                                                                                                                                                                                                                                                                                                                                                                                                                                                                                                                                                                                                                                                                                                                                                                                                                                                                                                                                                                                                                                                                                                                                                                                                                                                                                                                                               | YOUR CONNECTION TO QUALITY & SERVICE                                    | WITHOUT WRITTEN PERMISSION.                                                   | 300 A33611101        | у                       | '                   |