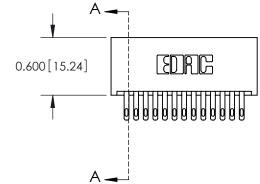

**Mounting Option** 01-No Mounting Lugs

.56]

**Contact Detail** 

500-Wire Hole .050x.025(1.27x0.64) - Tail LG=.260(6.60) .100 [2.54] Contact Spacing x .300 [7.62] Row Spacing

0.600[15.24]

**See Accompanying Page for: Mounting Options** 