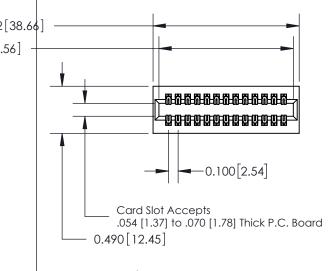

**Mounting Option** 01-No Mounting Lugs

.56]

**Contact Detail** 

500-Wire Hole .050x.025(1.27x0.64) - Tail LG=.260(6.60) .100 [2.54] Contact Spacing x .300 [7.62] Row Spacing

0.600[15.24]

**See Accompanying Page for: Mounting Options** 