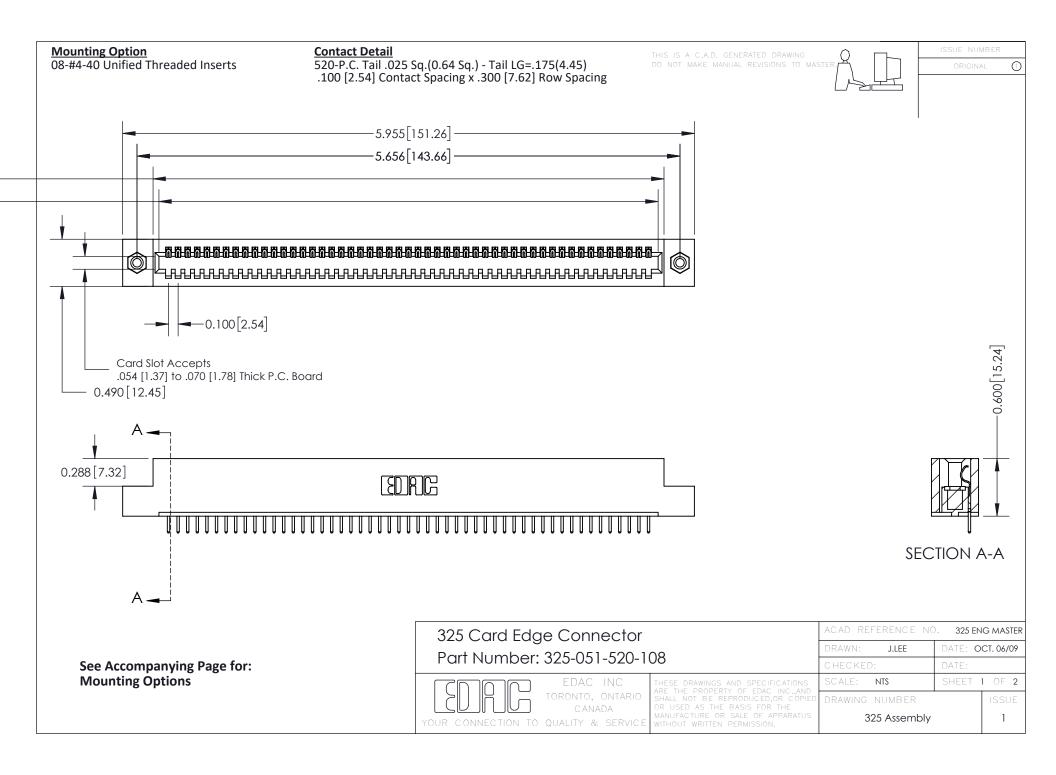

THIS IS A C.A.D. GENERATED DRAWING
DO NOT MAKE MANUAL REVISIONS TO MASTER.

ISSUE NUMBER

ORIGINAL

1

| 325 Card Edge Connector<br>Mounting Options |                                                                                                                                                                                                 | ACAD REFERENCE NO. 325 ENG MASTER |             |         |           |
|---------------------------------------------|-------------------------------------------------------------------------------------------------------------------------------------------------------------------------------------------------|-----------------------------------|-------------|---------|-----------|
|                                             |                                                                                                                                                                                                 | DRAWN:                            | J.LEE       | DATE: O | CT. 06/09 |
|                                             |                                                                                                                                                                                                 | CHECKED:                          |             | DATE:   |           |
| TORONTO, ONTARIO CANADA                     | THESE DRAWINGS AND SPECIFICATIONS ARE THE PROPERTY OF EDAC INC.,AND SHALL NOT BE REPRODUCED,OR COPIED OR USED AS THE BASIS FOR THE MANUFACTURE OR SALE OF APPARATUS WITHOUT WRITTEN PERMISSION. | SCALE:                            | NTS         | SHEET : | 2 OF 2    |
|                                             |                                                                                                                                                                                                 | DRAWING                           | NUMBER      |         | ISSUE     |
|                                             |                                                                                                                                                                                                 | 3                                 | 25 Assembly |         | 1         |