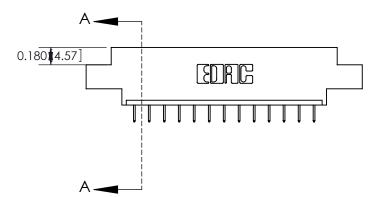

333 Assembly

THIS IS A C.A.D. GENERATED DRAWING DO NOT MAKE MANUAL REVISIONS TO MASTER.

1

| 333 Series Card Edge Conn | ACAD REFERENCE NO. 333 ENG MASTER                                                                                    |                  |         |        |
|---------------------------|----------------------------------------------------------------------------------------------------------------------|------------------|---------|--------|
| Contact Bend Detail       | DRAWN: J.LEE                                                                                                         | DATE: OCT. 14/09 |         |        |
| Confact bend betail       |                                                                                                                      | CHECKED:         | DATE:   |        |
| EDAC INC                  |                                                                                                                      |                  | SHEET : | 2 OF 4 |
|                           | TORONTO, ONTARIO  ARE THE PROPERTY OF EDAC INC., AND SHALL NOT BE REPRODUCED, OR COPIED OR USED AS THE PASIS FOR THE | DRAWING NUMBER   |         | ISSUE  |
|                           | ON TO QUALITY & SERVICE OR USED AS THE BASIS FOR THE MANUFACTURE OR SALE OF APPARATUS WITHOUT WRITTEN PERMISSION.    |                  |         | 1      |