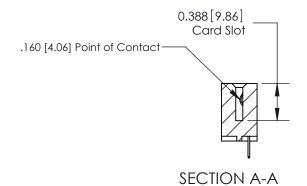

333 Assembly

THIS IS A C.A.D. GENERATED DRAWING DO NOT MAKE MANUAL REVISIONS TO MASTER.

1

| 333 Series Card Edge Conn | ACAD REFERENCE NO. 333 ENG MASTER                                                                                    |                  |         |        |
|---------------------------|----------------------------------------------------------------------------------------------------------------------|------------------|---------|--------|
| Contact Bend Detail       | DRAWN: J.LEE                                                                                                         | DATE: OCT. 14/09 |         |        |
| Confact bend betail       |                                                                                                                      | CHECKED:         | DATE:   |        |
| EDAC INC                  |                                                                                                                      |                  | SHEET : | 2 OF 4 |
|                           | TORONTO, ONTARIO  ARE THE PROPERTY OF EDAC INC., AND SHALL NOT BE REPRODUCED, OR COPIED OR USED AS THE PASIS FOR THE | DRAWING NUMBER   |         | ISSUE  |
|                           | ON TO QUALITY & SERVICE OR USED AS THE BASIS FOR THE MANUFACTURE OR SALE OF APPARATUS WITHOUT WRITTEN PERMISSION.    |                  |         | 1      |