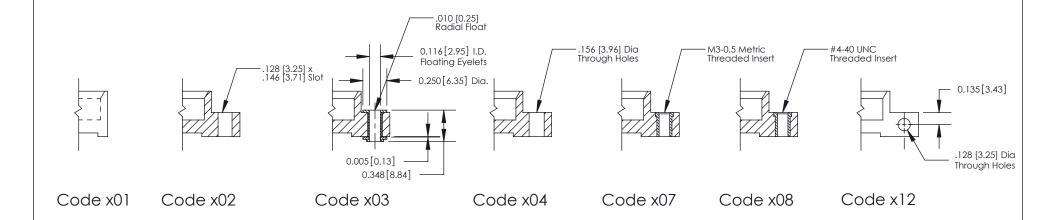

**Mounting Option** 

02-.128 (3.25) Dia. Mounting Holes

THIS IS A C.A.D. GENERATED DRAWING
DO NOT MAKE MANUAL REVISIONS TO MASTER

1220F NOWRE

DRIGINAL

1

| 333 Series Card Edge Connector |                                                                                                                                                                                                                                                                                                                                                                                                                                                                                                                                                                                                                                                                                                                                                                                                                                                                                                                                                                                                                                                                                                                                                                                                                                                                                                                                                                                                                                                                                                                                                                                                                                                                                                                                                                                                                                                                                                                                                                                                                                                                                                                                |                                                                                                  | ACAD REFERENCE NO. 333 ENG MASTER |             |           |        |
|--------------------------------|--------------------------------------------------------------------------------------------------------------------------------------------------------------------------------------------------------------------------------------------------------------------------------------------------------------------------------------------------------------------------------------------------------------------------------------------------------------------------------------------------------------------------------------------------------------------------------------------------------------------------------------------------------------------------------------------------------------------------------------------------------------------------------------------------------------------------------------------------------------------------------------------------------------------------------------------------------------------------------------------------------------------------------------------------------------------------------------------------------------------------------------------------------------------------------------------------------------------------------------------------------------------------------------------------------------------------------------------------------------------------------------------------------------------------------------------------------------------------------------------------------------------------------------------------------------------------------------------------------------------------------------------------------------------------------------------------------------------------------------------------------------------------------------------------------------------------------------------------------------------------------------------------------------------------------------------------------------------------------------------------------------------------------------------------------------------------------------------------------------------------------|--------------------------------------------------------------------------------------------------|-----------------------------------|-------------|-----------|--------|
|                                |                                                                                                                                                                                                                                                                                                                                                                                                                                                                                                                                                                                                                                                                                                                                                                                                                                                                                                                                                                                                                                                                                                                                                                                                                                                                                                                                                                                                                                                                                                                                                                                                                                                                                                                                                                                                                                                                                                                                                                                                                                                                                                                                | DRAWN:                                                                                           | J.LEE                             | DATE: O     | CT. 14/09 |        |
|                                | Mounting Options                                                                                                                                                                                                                                                                                                                                                                                                                                                                                                                                                                                                                                                                                                                                                                                                                                                                                                                                                                                                                                                                                                                                                                                                                                                                                                                                                                                                                                                                                                                                                                                                                                                                                                                                                                                                                                                                                                                                                                                                                                                                                                               |                                                                                                  | CHECKED                           | ):          | DATE:     |        |
|                                | TO THE BOTTOM TO THE STREET OF |                                                                                                  | SCALE:                            | NTS         | SHEET :   | 3 OF 4 |
|                                | TORONTO, ONTARIO                                                                                                                                                                                                                                                                                                                                                                                                                                                                                                                                                                                                                                                                                                                                                                                                                                                                                                                                                                                                                                                                                                                                                                                                                                                                                                                                                                                                                                                                                                                                                                                                                                                                                                                                                                                                                                                                                                                                                                                                                                                                                                               | ARE THE PROPERTY OF EDAC INC.,AND SHALL NOT BE REPRODUCED,OR COPIED OR USED AS THE BASIS FOR THE | DRAWING                           | NUMBER      |           | ISSUE  |
|                                | YOUR CONNECTION TO QUALITY & SERVICE                                                                                                                                                                                                                                                                                                                                                                                                                                                                                                                                                                                                                                                                                                                                                                                                                                                                                                                                                                                                                                                                                                                                                                                                                                                                                                                                                                                                                                                                                                                                                                                                                                                                                                                                                                                                                                                                                                                                                                                                                                                                                           | MANUFACTURE OR SALE OF APPARATUS                                                                 |                                   | 33 Assembly |           | 1      |