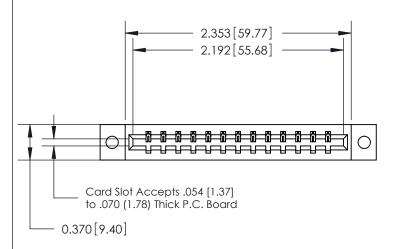

333 Assembly

THIS IS A C.A.D. GENERATED DRAWING DO NOT MAKE MANUAL REVISIONS TO MASTER.

1

| 333 Series Card Edge Conn | ACAD REFERENCE NO. 333 ENG MASTER                                                                                    |                  |         |        |
|---------------------------|----------------------------------------------------------------------------------------------------------------------|------------------|---------|--------|
| Contact Bend Detail       | DRAWN: J.LEE                                                                                                         | DATE: OCT. 14/09 |         |        |
| Confact bend betail       |                                                                                                                      | CHECKED:         | DATE:   |        |
| EDAC INC                  |                                                                                                                      |                  | SHEET : | 2 OF 4 |
|                           | TORONTO, ONTARIO  ARE THE PROPERTY OF EDAC INC., AND SHALL NOT BE REPRODUCED, OR COPIED OR USED AS THE PASIS FOR THE | DRAWING NUMBER   |         | ISSUE  |
|                           | ON TO QUALITY & SERVICE OR USED AS THE BASIS FOR THE MANUFACTURE OR SALE OF APPARATUS WITHOUT WRITTEN PERMISSION.    |                  |         | 1      |