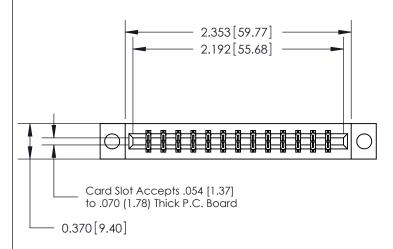

#### **Contact Detail**

520-P.C. Tail .030x.018(0.76x0.46) - Tail LG=.175(4.45) .156 [3.96] Contact Spacing x .200 [5.08] Row Spacing

## **Features**

- .156 (3.96) Contact Spacing x .200 (5.08) Row Spacing
- Accepts .062 (1.57) Nominal Thickness P.C. Board
- High Profile Insulator Body .600 (15.24)
- Contact Termination Options include P.C. Tail, Wire Hole, Wire Wrap, 90 Degree, & Extender Board Bends
- Single or Dual Row Configurations
- Variety of Mounting Options, Flush or Offset Lugs
- Accepts Between Contact and In-Contact Polarizing Keys

## **Specifications**

- Insulator Material: Thermoplastic Polyester, UL 94V-0, Colour: Green
- Contact Material: Copper, Nickel, Tin Alloy CA-725
- Contact Plating: Gold on the Mating Area, Tin on the Contact Tails, Nickel Underplate
- Current Rating: 3 Amperes Continuous
- Contact Resistance: 10 Milliohms Maximum
- Dielectric Withstanding Voltage: 1800 V AC rms at Sea Level Between Adjacent Contacts
- Insulation Resistance: 5000 Megohms Minimum
- Operating Temperature: -65 to +105 Degrees C
- Insertion Force: 16 oz (4.45 N) Maximum per Contact Pair when Tested with a .070 (1.78) Thick Gauge
- Withdrawal Force: 1 oz (0.28 N) Minimum per Contact Pair when Tested with a .054 (1.37) Thick Gauge