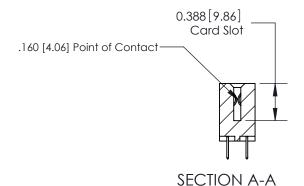

#### **Contact Detail**

520-P.C. Tail .030x.018(0.76x0.46) - Tail LG=.175(4.45) .156 [3.96] Contact Spacing x .200 [5.08] Row Spacing

## **Features**

- .156 (3.96) Contact Spacing x .200 (5.08) Row Spacing
- Accepts .062 (1.57) Nominal Thickness P.C. Board
- High Profile Insulator Body .600 (15.24)
- Contact Termination Options include P.C. Tail, Wire Hole, Wire Wrap, 90 Degree, & Extender Board Bends
- Single or Dual Row Configurations
- Variety of Mounting Options, Flush or Offset Lugs
- Accepts Between Contact and In-Contact Polarizing Keys