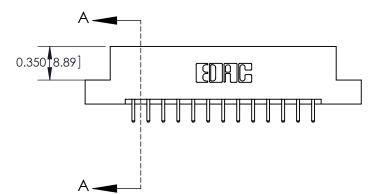

### **Mounting Option**

04-.156 (3.96) Dia. Mounting Holes

## **Features**

- .156 (3.96) Contact Spacing x .200 (5.08) Row Spacing
- Accepts .062 (1.57) Nominal Thickness P.C. Board
- High Profile Insulator Body .600 (15.24)
- Contact Termination Options include P.C. Tail, Wire Hole, Wire Wrap, 90 Degree, & Extender Board Bends
- Single or Dual Row Configurations
- Variety of Mounting Options, Flush or Offset Lugs
- Accepts Between Contact and In-Contact Polarizing Keys