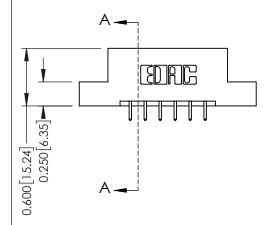

## **Mounting Option**

02-.128 (3.25) Dia. Mounting Holes

## **See Accompanying Pages for:**

- **Contact Bend Details**
- **Mounting Options**

| 337 / 387 Series Card Edge Connector |
|--------------------------------------|
| Part Number: 337-012-521-202         |