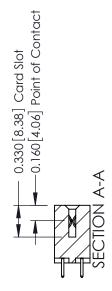

## **See Accompanying Pages for:**

- **Contact Bend Details**
- **Mounting Options**

| 337 / 387 Series Card Edge Connector |
|--------------------------------------|
| Part Number: 337-012-521-202         |