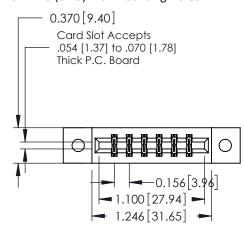

## **Contact Detail**

521-P.C. Tail .025 Sq.(0.64 Sq.) - Tail LG=.150(3.81) .156 [3.96] Contact Spacing x .200 [5.08] Row Spacing

THIS IS A C.A.D. GENERATED DRAWING DO NOT MAKE MANUAL REVISIONS TO MASTER.

## **See Accompanying Pages for:**

- **Contact Bend Details**
- **Mounting Options**

| 337 / 387 Series Card Edge Connector |
|--------------------------------------|
| Part Number: 337-012-521-202         |